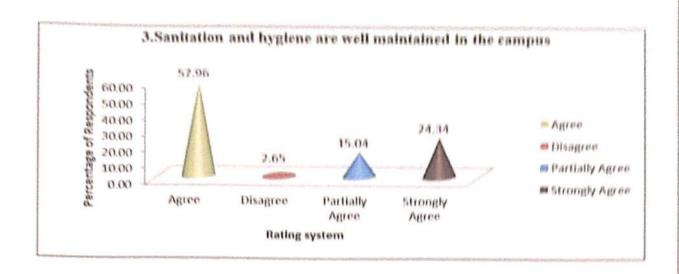

#### Alumni Feedback at a Glance, 2023-24

| Rating             | Q1 (in | Q2 (in %)                                                                                                                                                                                                                                                                                                                                                                                                                                                                                                                                                                                                                                                                                                                                                                                                                                                                                                                                                                                                                                                                                                                                                                                                                                                                                                                                                                                                                                                                                                                                                                                                                                                                                                                                                                                                                                                                                                                                                                                                                                                                                                                      | Q3 (in %)                                                                                                                                                                                                                                                                                                                                                                                                                                                                                                                                                                                                                                                                                                                                                                                                                                                                                                                                                                                                                                                                                                                                                                                                                                                                                                                                                                                                                                                                                                                                                                                                                                                                                                                                                                                                                                                                                                                                                                                                                                                                                                                      | Q4 (in %)                                                                                                                                                                                                                                                                                                                                                                                                                                                                                                                                                                                                                                                                                                                                                                                                                                                                                                                                                                                                                                                                                                                                                                                                                                                                                                                                                                                                                                                                                                                                                                                                                                                                                                                                                                                                                                                                                                                                                                                                                                                                                                                      | Q5 (in %) | Q6 (in %) |
|--------------------|--------|--------------------------------------------------------------------------------------------------------------------------------------------------------------------------------------------------------------------------------------------------------------------------------------------------------------------------------------------------------------------------------------------------------------------------------------------------------------------------------------------------------------------------------------------------------------------------------------------------------------------------------------------------------------------------------------------------------------------------------------------------------------------------------------------------------------------------------------------------------------------------------------------------------------------------------------------------------------------------------------------------------------------------------------------------------------------------------------------------------------------------------------------------------------------------------------------------------------------------------------------------------------------------------------------------------------------------------------------------------------------------------------------------------------------------------------------------------------------------------------------------------------------------------------------------------------------------------------------------------------------------------------------------------------------------------------------------------------------------------------------------------------------------------------------------------------------------------------------------------------------------------------------------------------------------------------------------------------------------------------------------------------------------------------------------------------------------------------------------------------------------------|--------------------------------------------------------------------------------------------------------------------------------------------------------------------------------------------------------------------------------------------------------------------------------------------------------------------------------------------------------------------------------------------------------------------------------------------------------------------------------------------------------------------------------------------------------------------------------------------------------------------------------------------------------------------------------------------------------------------------------------------------------------------------------------------------------------------------------------------------------------------------------------------------------------------------------------------------------------------------------------------------------------------------------------------------------------------------------------------------------------------------------------------------------------------------------------------------------------------------------------------------------------------------------------------------------------------------------------------------------------------------------------------------------------------------------------------------------------------------------------------------------------------------------------------------------------------------------------------------------------------------------------------------------------------------------------------------------------------------------------------------------------------------------------------------------------------------------------------------------------------------------------------------------------------------------------------------------------------------------------------------------------------------------------------------------------------------------------------------------------------------------|--------------------------------------------------------------------------------------------------------------------------------------------------------------------------------------------------------------------------------------------------------------------------------------------------------------------------------------------------------------------------------------------------------------------------------------------------------------------------------------------------------------------------------------------------------------------------------------------------------------------------------------------------------------------------------------------------------------------------------------------------------------------------------------------------------------------------------------------------------------------------------------------------------------------------------------------------------------------------------------------------------------------------------------------------------------------------------------------------------------------------------------------------------------------------------------------------------------------------------------------------------------------------------------------------------------------------------------------------------------------------------------------------------------------------------------------------------------------------------------------------------------------------------------------------------------------------------------------------------------------------------------------------------------------------------------------------------------------------------------------------------------------------------------------------------------------------------------------------------------------------------------------------------------------------------------------------------------------------------------------------------------------------------------------------------------------------------------------------------------------------------|-----------|-----------|
| system             | %)     | 55.75                                                                                                                                                                                                                                                                                                                                                                                                                                                                                                                                                                                                                                                                                                                                                                                                                                                                                                                                                                                                                                                                                                                                                                                                                                                                                                                                                                                                                                                                                                                                                                                                                                                                                                                                                                                                                                                                                                                                                                                                                                                                                                                          | 57.96                                                                                                                                                                                                                                                                                                                                                                                                                                                                                                                                                                                                                                                                                                                                                                                                                                                                                                                                                                                                                                                                                                                                                                                                                                                                                                                                                                                                                                                                                                                                                                                                                                                                                                                                                                                                                                                                                                                                                                                                                                                                                                                          | 56,64                                                                                                                                                                                                                                                                                                                                                                                                                                                                                                                                                                                                                                                                                                                                                                                                                                                                                                                                                                                                                                                                                                                                                                                                                                                                                                                                                                                                                                                                                                                                                                                                                                                                                                                                                                                                                                                                                                                                                                                                                                                                                                                          | 57.52     | 55.31     |
| Agree              | 65.49  | And in case of the last of the | 2.65                                                                                                                                                                                                                                                                                                                                                                                                                                                                                                                                                                                                                                                                                                                                                                                                                                                                                                                                                                                                                                                                                                                                                                                                                                                                                                                                                                                                                                                                                                                                                                                                                                                                                                                                                                                                                                                                                                                                                                                                                                                                                                                           | 2.65                                                                                                                                                                                                                                                                                                                                                                                                                                                                                                                                                                                                                                                                                                                                                                                                                                                                                                                                                                                                                                                                                                                                                                                                                                                                                                                                                                                                                                                                                                                                                                                                                                                                                                                                                                                                                                                                                                                                                                                                                                                                                                                           | 0.44      | 3.10      |
| Disagree           | 0.44   | 2.21                                                                                                                                                                                                                                                                                                                                                                                                                                                                                                                                                                                                                                                                                                                                                                                                                                                                                                                                                                                                                                                                                                                                                                                                                                                                                                                                                                                                                                                                                                                                                                                                                                                                                                                                                                                                                                                                                                                                                                                                                                                                                                                           | Application of the Control of the Co | A CONTRACTOR OF THE PARTY OF TH | 7.52      | 10.18     |
| Partially<br>Agree | 11.95  | 14.60                                                                                                                                                                                                                                                                                                                                                                                                                                                                                                                                                                                                                                                                                                                                                                                                                                                                                                                                                                                                                                                                                                                                                                                                                                                                                                                                                                                                                                                                                                                                                                                                                                                                                                                                                                                                                                                                                                                                                                                                                                                                                                                          | 15.04                                                                                                                                                                                                                                                                                                                                                                                                                                                                                                                                                                                                                                                                                                                                                                                                                                                                                                                                                                                                                                                                                                                                                                                                                                                                                                                                                                                                                                                                                                                                                                                                                                                                                                                                                                                                                                                                                                                                                                                                                                                                                                                          | 16.81                                                                                                                                                                                                                                                                                                                                                                                                                                                                                                                                                                                                                                                                                                                                                                                                                                                                                                                                                                                                                                                                                                                                                                                                                                                                                                                                                                                                                                                                                                                                                                                                                                                                                                                                                                                                                                                                                                                                                                                                                                                                                                                          |           |           |
| Strongly<br>Agree  | 22.12  | 27.43                                                                                                                                                                                                                                                                                                                                                                                                                                                                                                                                                                                                                                                                                                                                                                                                                                                                                                                                                                                                                                                                                                                                                                                                                                                                                                                                                                                                                                                                                                                                                                                                                                                                                                                                                                                                                                                                                                                                                                                                                                                                                                                          | 24.34                                                                                                                                                                                                                                                                                                                                                                                                                                                                                                                                                                                                                                                                                                                                                                                                                                                                                                                                                                                                                                                                                                                                                                                                                                                                                                                                                                                                                                                                                                                                                                                                                                                                                                                                                                                                                                                                                                                                                                                                                                                                                                                          | 23.89                                                                                                                                                                                                                                                                                                                                                                                                                                                                                                                                                                                                                                                                                                                                                                                                                                                                                                                                                                                                                                                                                                                                                                                                                                                                                                                                                                                                                                                                                                                                                                                                                                                                                                                                                                                                                                                                                                                                                                                                                                                                                                                          | 34.51     | 31.42     |