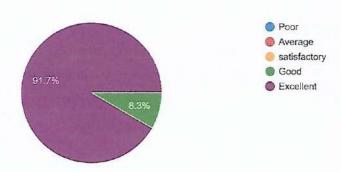

METHODS

#### Use of innovative methods



#### 6. ACCESSIBILITY IN AND OUTSIDE THE CLASS

#### Accessibility in and outside the class



Sodey-Minder

## Graphical Representation of Feedback on teachers by the outgoing students \_2024 (Based on available 12 responses from 6<sup>th</sup> semester pass out students from Botany. (https://forms.gle/4THCupQLAzFMNPDZ9)

How regular is your teacher in the class?
 responses



2. Does your teacher attend the classes on time? 12 responses



3. How clearly do you understand the lectures of your teachers? 12 responses



#### 4. Is the teachers able to maintain discipline in the classes? 12 responses



#### 5. How would you rate your teachers 's knowledge? 12 responses



#### 6. How well do the teachers communicate in the classes? 12 responses



DEPARTMENT OF BOTANY
Suna nukhi College
Suna nukhi, Bankura
Sonamukhi, Bankura

Principal Sonamukhi College P.O-Sonamukhi, Di-Bankura

#### 7. WHAT PERCENTAGE OF SYLLABUS WAS COVERED IN CLASS BY YOUR TEACHERS? 12 responses



#### 8. Use of innovative methods

12 responses



#### 9. Preparation for the teaching 12 responses



DEPARTMENT OF BOTANY
Suna nukhi College
Suna nukhi, Bankura
Sonamukhi, Bankura



Principal Sonamukhi College P.O-Sonamukhi, Di-Bankura

## Departmental Feedback from Students, 2023

Dept. of Geography, Sonamukhi College, Sonamukhi, Bankura.722207 geography@sonamukhicollege.ac.in

|                                  | Departmental Feed: X Departmental Feed: X Departmental Feed: X - S sadd