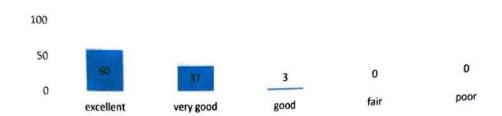

e teachers the students responded in following way, excellent 77%, very good 17% and good 6%. Lastly, on the question related to the accessibility inside and outside of the class the students' response were, excellent 53%, very good 31% and good 16%. Therefore, it can be concluded that the overall performance of the teachers of the department seems excellent, as this data clearly shows that none of the student responded on fair and poor.

# 1. Communication skills of Teachers

# Table:1 8 6 4 2 60% 40% 0 0 0 Excellent Very Good Good Fair poor

# 2. Knowledge base of the teachers

# Table:2



Principal Sonamukhi College Sonamukhi, Bankura Department of Political Science Sonamukhi College, Bankura

# 3. Lesson plans for the teaching

# Table:3



# 4. Regularity and Punctuality

# Table:4



# 5. Uses of teaching aids

# Table:5



# 6. Accessibility inside and outside of the class

# Table:6



Principal
Sonamukhi College
Sonamukhi, Bankura

Do Borffa Andrology Art, 12, 24 Art, 12, 24 Sonamukhi College, Bankura

# Department of Physics, Sonamukhi College

Result Analysis of the outgoing students (2023-24 batch)

| Academic Session | 2023-24 |
|------------------|---------|
| Appeared         | 4       |
| Passed           | 4       |
| CGPA <7          | 0       |
| CGPA 7 to <8     | 2       |
| CGPA 8 to <9     | 1       |
| CGPA 9 to 10     | 1       |



**Comment:** All the four students appeared in the final exam, passed and secured satisfactory grades as evident from the above chart. We are trying our best so that for the upcoming session also our students achieve sa