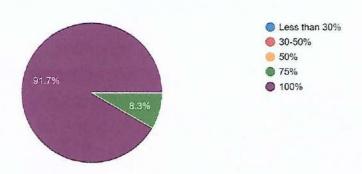

#### 7. WHAT PERCENTAGE OF SYLLABUS WAS COVERED IN CLASS BY YOUR TEACHERS? 12 responses