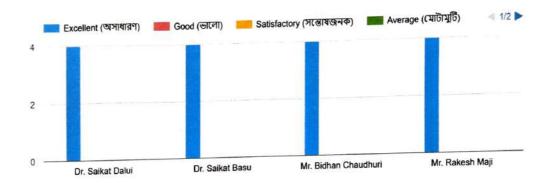

#### Name of the Teachers of Physics Department

- 1. Dr. Saikat Dalui, Assistant Professor
- 2. Dr. Saikat Basu, Assistant Professor
- 3. Bidhan Chowdhury, SACT
- 4. Rakesh Maji, Trainee Teacher

#### Feedback

To evaluate performances of the individual teachers of Physics Department, we put 10 questions to the outgoing students keeping in mind different perspective of teaching learning environment in the Department. The response was overwhelmingly positive. We are determined to keep the environment for all upcoming sessions also.