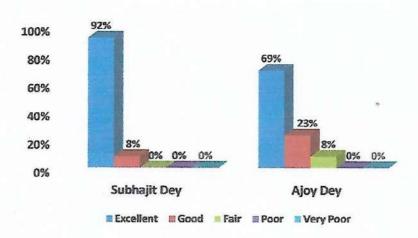

#### **Available Teachers:**

- 1. SubhajitDey, SACT-II
- 2. Ajoy Dey, Invited Lecturer

To evaluate overall performances of teachers of your department, put tick mark (√) in appropriate box to indicate your perception in respect of different qualities. তোমার বিভাগের শিক্ষকদের সামগ্রিক পারফরম্যান্স মূল্যায়নের জন্য, বিভিন্ন গুণাবলীর প্রতি তোমার উপলব্ধি নির্দেশ করার জন্য উপযুক্ত বাক্সে টিক চিহ্ন (√) দাও।

- 1. Communication skills (ভাব বিনিময়ের দক্ষতা) \*
  - o Excellent
  - o Good
  - o Fair
  - o Poor
  - Very Poor
- 2. Knowledge base of the teachers (বিষয়গত জ্ঞানের ভিত্তি) \*
  - o Excellent
  - o Good
  - o Fair
  - o Poor
  - Very Poor
- 3 .Preparations for the teaching (শিক্ষাদানের জন্য প্রস্তুতি)
  - o Excellent
  - o Good
  - o Fair
  - o Poor
  - Very Poor