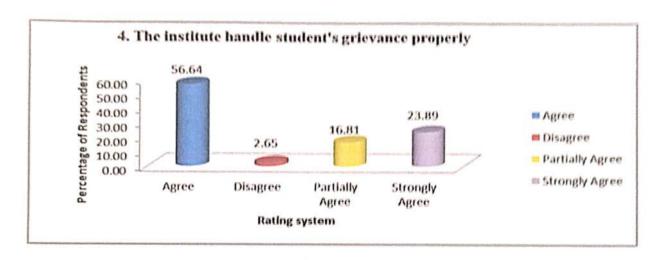

#### Alumni Feedback at a Glance, 2023-24

| Rating             | Q1 (in | Q2 (in %)                                                                                                                                                                                                                                                                                                                                                                                                                                                                                                                                                                                                                                                                                                                                                                                                                                                                                                                                                                                                                                                                                                                                                                                                                                                                                                                                                                                                                                                                                                                                                                                                                                                                                                                                                                                                                                                                                                                                                                                                                                                                                                                      | Q3 (in %)                                                                                                                                                                                                                                                                                                                                                                                                                                                                                                                                                                                                                                                                                                                                                                                                                                                                                                                                                                                                                                                                                                                                                                                                                                                                                                                                                                                                                                                                                                                                                                                                                                                                                                                                                                                                                                                                                                                                                                                                                                                                                                                      | Q4 (in %)                                                                                                                                                                                                                                                                                                                                                                                                                                                                                                                                                                                                                                                                                                                                                                                                                                                                                                                                                                                                                                                                                                                                                                                                                                                                                                                                                                                                                                                                                                                                                                                                                                                                                                                                                                                                                                                                                                                                                                                                                                                                                                                      | Q5 (in %) | Q6 (in %) |
|--------------------|--------|--------------------------------------------------------------------------------------------------------------------------------------------------------------------------------------------------------------------------------------------------------------------------------------------------------------------------------------------------------------------------------------------------------------------------------------------------------------------------------------------------------------------------------------------------------------------------------------------------------------------------------------------------------------------------------------------------------------------------------------------------------------------------------------------------------------------------------------------------------------------------------------------------------------------------------------------------------------------------------------------------------------------------------------------------------------------------------------------------------------------------------------------------------------------------------------------------------------------------------------------------------------------------------------------------------------------------------------------------------------------------------------------------------------------------------------------------------------------------------------------------------------------------------------------------------------------------------------------------------------------------------------------------------------------------------------------------------------------------------------------------------------------------------------------------------------------------------------------------------------------------------------------------------------------------------------------------------------------------------------------------------------------------------------------------------------------------------------------------------------------------------|--------------------------------------------------------------------------------------------------------------------------------------------------------------------------------------------------------------------------------------------------------------------------------------------------------------------------------------------------------------------------------------------------------------------------------------------------------------------------------------------------------------------------------------------------------------------------------------------------------------------------------------------------------------------------------------------------------------------------------------------------------------------------------------------------------------------------------------------------------------------------------------------------------------------------------------------------------------------------------------------------------------------------------------------------------------------------------------------------------------------------------------------------------------------------------------------------------------------------------------------------------------------------------------------------------------------------------------------------------------------------------------------------------------------------------------------------------------------------------------------------------------------------------------------------------------------------------------------------------------------------------------------------------------------------------------------------------------------------------------------------------------------------------------------------------------------------------------------------------------------------------------------------------------------------------------------------------------------------------------------------------------------------------------------------------------------------------------------------------------------------------|--------------------------------------------------------------------------------------------------------------------------------------------------------------------------------------------------------------------------------------------------------------------------------------------------------------------------------------------------------------------------------------------------------------------------------------------------------------------------------------------------------------------------------------------------------------------------------------------------------------------------------------------------------------------------------------------------------------------------------------------------------------------------------------------------------------------------------------------------------------------------------------------------------------------------------------------------------------------------------------------------------------------------------------------------------------------------------------------------------------------------------------------------------------------------------------------------------------------------------------------------------------------------------------------------------------------------------------------------------------------------------------------------------------------------------------------------------------------------------------------------------------------------------------------------------------------------------------------------------------------------------------------------------------------------------------------------------------------------------------------------------------------------------------------------------------------------------------------------------------------------------------------------------------------------------------------------------------------------------------------------------------------------------------------------------------------------------------------------------------------------------|-----------|-----------|
| system             | %)     | 55.75                                                                                                                                                                                                                                                                                                                                                                                                                                                                                                                                                                                                                                                                                                                                                                                                                                                                                                                                                                                                                                                                                                                                                                                                                                                                                                                                                                                                                                                                                                                                                                                                                                                                                                                                                                                                                                                                                                                                                                                                                                                                                                                          | 57.96                                                                                                                                                                                                                                                                                                                                                                                                                                                                                                                                                                                                                                                                                                                                                                                                                                                                                                                                                                                                                                                                                                                                                                                                                                                                                                                                                                                                                                                                                                                                                                                                                                                                                                                                                                                                                                                                                                                                                                                                                                                                                                                          | 56,64                                                                                                                                                                                                                                                                                                                                                                                                                                                                                                                                                                                                                                                                                                                                                                                                                                                                                                                                                                                                                                                                                                                                                                                                                                                                                                                                                                                                                                                                                                                                                                                                                                                                                                                                                                                                                                                                                                                                                                                                                                                                                                                          | 57.52     | 55.31     |
| Agree              | 65.49  | And in case of the last of the | 2.65                                                                                                                                                                                                                                                                                                                                                                                                                                                                                                                                                                                                                                                                                                                                                                                                                                                                                                                                                                                                                                                                                                                                                                                                                                                                                                                                                                                                                                                                                                                                                                                                                                                                                                                                                                                                                                                                                                                                                                                                                                                                                                                           | 2.65                                                                                                                                                                                                                                                                                                                                                                                                                                                                                                                                                                                                                                                                                                                                                                                                                                                                                                                                                                                                                                                                                                                                                                                                                                                                                                                                                                                                                                                                                                                                                                                                                                                                                                                                                                                                                                                                                                                                                                                                                                                                                                                           | 0.44      | 3.10      |
| Disagree           | 0.44   | 2.21                                                                                                                                                                                                                                                                                                                                                                                                                                                                                                                                                                                                                                                                                                                                                                                                                                                                                                                                                                                                                                                                                                                                                                                                                                                                                                                                                                                                                                                                                                                                                                                                                                                                                                                                                                                                                                                                                                                                                                                                                                                                                                                           | Application of the Control of the Co | A CONTRACTOR OF THE PARTY OF TH | 7.52      | 10.18     |
| Partially<br>Agree | 11.95  | 14.60                                                                                                                                                                                                                                                                                                                                                                                                                                                                                                                                                                                                                                                                                                                                                                                                                                                                                                                                                                                                                                                                                                                                                                                                                                                                                                                                                                                                                                                                                                                                                                                                                                                                                                                                                                                                                                                                                                                                                                                                                                                                                                                          | 15.04                                                                                                                                                                                                                                                                                                                                                                                                                                                                                                                                                                                                                                                                                                                                                                                                                                                                                                                                                                                                                                                                                                                                                                                                                                                                                                                                                                                                                                                                                                                                                                                                                                                                                                                                                                                                                                                                                                                                                                                                                                                                                                                          | 16.81                                                                                                                                                                                                                                                                                                                                                                                                                                                                                                                                                                                                                                                                                                                                                                                                                                                                                                                                                                                                                                                                                                                                                                                                                                                                                                                                                                                                                                                                                                                                                                                                                                                                                                                                                                                                                                                                                                                                                                                                                                                                                                                          |           |           |
| Strongly<br>Agree  | 22.12  | 27.43                                                                                                                                                                                                                                                                                                                                                                                                                                                                                                                                                                                                                                                                                                                                                                                                                                                                                                                                                                                                                                                                                                                                                                                                                                                                                                                                                                                                                                                                                                                                                                                                                                                                                                                                                                                                                                                                                                                                                                                                                                                                                                                          | 24.34                                                                                                                                                                                                                                                                                                                                                                                                                                                                                                                                                                                                                                                                                                                                                                                                                                                                                                                                                                                                                                                                                                                                                                                                                                                                                                                                                                                                                                                                                                                                                                                                                                                                                                                                                                                                                                                                                                                                                                                                                                                                                                                          | 23.89                                                                                                                                                                                                                                                                                                                                                                                                                                                                                                                                                                                                                                                                                                                                                                                                                                                                                                                                                                                                                                                                                                                                                                                                                                                                                                                                                                                                                                                                                                                                                                                                                                                                                                                                                                                                                                                                                                                                                                                                                                                                                                                          | 34.51     | 31.42     |