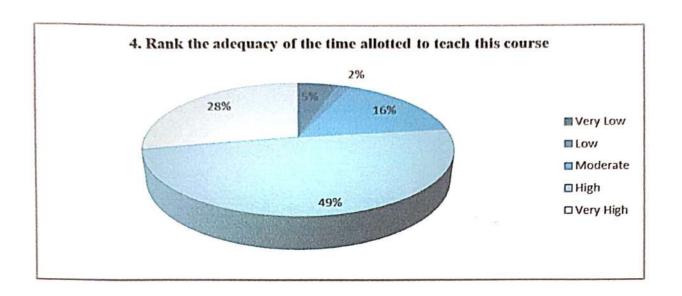

Teachers' Feedback on outgoing students and teaching ambience

| Rating system | Q1 (in %) | Q2 (in %) | Q3 (in %) | Q4 (in %) | Q5 (in %) |
|---------------|-----------|-----------|-----------|-----------|-----------|
| Very low      | 0.0       | 1.64      | 1.64      | 4.92      | 1.64      |
| Low           | 16.39     | 4.92      | 3.28      | 1.64      | 4.92      |
| Moderate      | 29.51     | 16.39     | 22.95     | 16.39     | 8.20      |
| High          | 45.90     | 65.57     | 62.30     | 49.18     | 36.07     |
| Very High     | 8.20      | 11.48     | 9.84      | 27.87     | 49.18     |