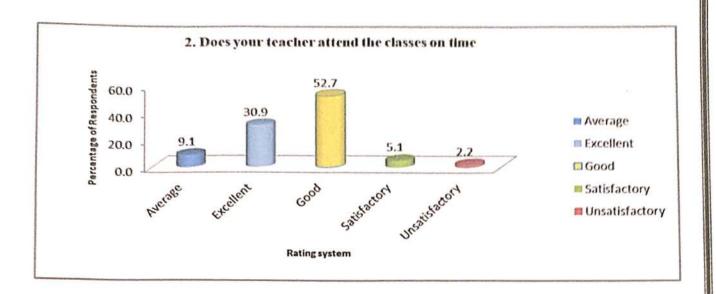

How regular is your teacher in the class?
 responses

2. Does your teacher attend the classes on time? 12 responses

3. How clearly do you understand the lectures of your teachers? 12 responses