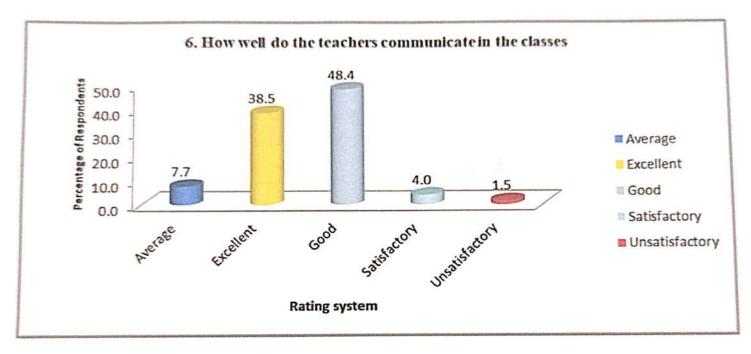

#### 6. How well do the teachers communicate in the classes? 12 responses

DEPARTMENT OF BOTANY
Suna nukhi College
Suna nukhi, Bankura
Sonamukhi, Bankura

Principal Sonamukhi College P.O-Sonamukhi, Di-Bankura