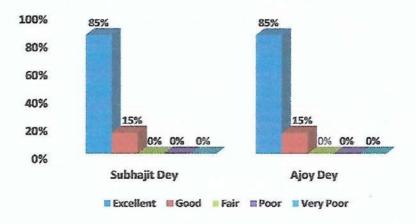

|
|      |                                                                           |
|      |                                                                           |
|      |                                                                           |
|      |                                                                           |
|      |                                                                           |
|      | o o o o o o o o o o o o o o o o o o o                                     |

#### 1. COMMUNICATION SKILLS

#### Communication skills



#### 2. KNOWLEDGE BASE OF THE TEACHERS

#### Knowledge base of the teachers



#### 3. PREPARATIONS FOR THE TEACHING

#### Preparations for the teaching



#### 4. REGULARITY AND PUNCTUALITY

#### Regularity and Punctuality



#### 5. USE OF INNOVATIVE METHODS

#### Use of innovative methods



#### 6. ACCESSIBILITY IN AND OUTSIDE THE CLASS

#### Accessibility in and outside the class



Sodey-Minder

## Graphical Representation of Feedback on teachers by the outgoing students \_2024 (Based on available 12 responses from 6<sup>th</sup> semester pass out students from Botany. (https://forms.gle/4THCupQLAzFMNPDZ9)

How regular is your teacher in the class?
 responses



2. Does your teacher attend the classes on time? 12 responses



3. How clearly do you understand the lectures of your teachers? 12 responses



#### 4. Is the teachers able to maintain discipline in the classes? 12 responses



#### 5. How would you rate your teachers 's knowledge? 12 responses



#### 6. How well do the teachers communicate in