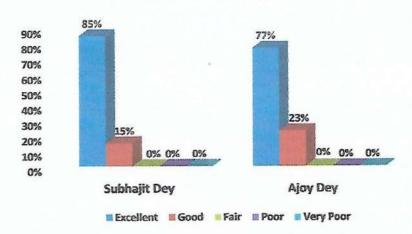

|
|      |                                                                           |
|      |                                                                           |
|      |                                                                           |
|      |                                                                           |
|      | o o o o o o o o o o o o o o o o o o o                                     |

#### 1. COMMUNICATION SKILLS

#### Communication skills



#### 2. KNOWLEDGE BASE OF THE TEACHERS

#### Knowledge base of the teachers



#### 3. PREPARATIONS FOR THE TEACHING

#### Preparations for the teaching



#### 4. REGULARITY AND PUNCTUALITY

#### Regularity and Punctuality



#### 5. USE OF INNOVATIVE METHODS

#### Use of innovative methods



#### 6. ACCESSIBILITY IN AND OUTSIDE THE CLASS

#### Accessibility in and outside the class



Sodey-Minder

## Graphical Representation of Feedback on teachers by the outgoing students \_2024 (Based on available 12 responses from 6<sup>th</sup> semester pass out students from Botany. (https://forms.gle/4THCupQLAzFMNPDZ9)

How regular is your teacher in the class?
 responses



2. Does your teacher attend the classes on time? 12 responses



3. How clearly do you understand the lectures of your teachers? 12 responses



#### 4. Is the teachers able to maintain discipline in the classes? 12 responses



#### 5. How would you rate your teachers 's knowledge? 12 responses



#### 6. How well do the teachers communicate in the classes? 12 responses



DEPARTMENT OF BOTANY
Suna nukhi College