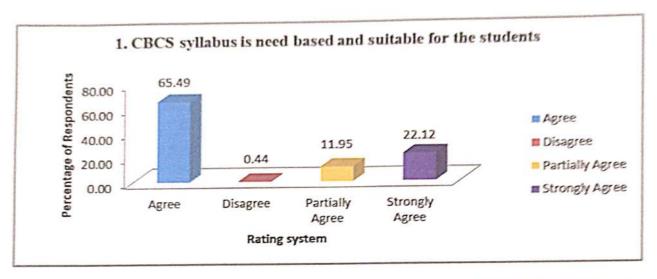

#### Alumni Feedback at a Glance, 2023-24

| Rating             | Q1 (in | Q2 (in %)                                                                                                                                                                                                                                                                                                                                                                                                                                                                                                                                                                                                                                                                                                                                                                                                                                                                                                                                                                                                                                                                                                                                                                                                                                                                                                                                                                                                                                                                                                                                                                                                                                                                                                                                                                                                                                                                                                                                                                                                                                                                                                                      | Q3 (in %)                                                                                                                                                                                                                                                                                                                                                                                                                                                                                                                                                                                                                                                                                                                                                                                                                                                                                                                                                                                                                                                                                                                                                                                                                                                                                                                                                                                                                                                                                                                                                                                                                                                                                                                                                                                                                                                                                                                                                                                                                                                                                                                      | Q4 (in %)                                                                                                                                                                                                                                                                                                                                                                                                                                                                                                                                                                                                                                                                                                                                                                                                                                                                                                                                                                                                                                                                                                                                                                                                                                                                                                                                                                                                                                                                                                                                                                                                                                                                                                                                                                                                                                                                                                                                                                                                                                                                                                                      | Q5 (in %) | Q6 (in %) |
|--------------------|--------|--------------------------------------------------------------------------------------------------------------------------------------------------------------------------------------------------------------------------------------------------------------------------------------------------------------------------------------------------------------------------------------------------------------------------------------------------------------------------------------------------------------------------------------------------------------------------------------------------------------------------------------------------------------------------------------------------------------------------------------------------------------------------------------------------------------------------------------------------------------------------------------------------------------------------------------------------------------------------------------------------------------------------------------------------------------------------------------------------------------------------------------------------------------------------------------------------------------------------------------------------------------------------------------------------------------------------------------------------------------------------------------------------------------------------------------------------------------------------------------------------------------------------------------------------------------------------------------------------------------------------------------------------------------------------------------------------------------------------------------------------------------------------------------------------------------------------------------------------------------------------------------------------------------------------------------------------------------------------------------------------------------------------------------------------------------------------------------------------------------------------------|--------------------------------------------------------------------------------------------------------------------------------------------------------------------------------------------------------------------------------------------------------------------------------------------------------------------------------------------------------------------------------------------------------------------------------------------------------------------------------------------------------------------------------------------------------------------------------------------------------------------------------------------------------------------------------------------------------------------------------------------------------------------------------------------------------------------------------------------------------------------------------------------------------------------------------------------------------------------------------------------------------------------------------------------------------------------------------------------------------------------------------------------------------------------------------------------------------------------------------------------------------------------------------------------------------------------------------------------------------------------------------------------------------------------------------------------------------------------------------------------------------------------------------------------------------------------------------------------------------------------------------------------------------------------------------------------------------------------------------------------------------------------------------------------------------------------------------------------------------------------------------------------------------------------------------------------------------------------------------------------------------------------------------------------------------------------------------------------------------------------------------|--------------------------------------------------------------------------------------------------------------------------------------------------------------------------------------------------------------------------------------------------------------------------------------------------------------------------------------------------------------------------------------------------------------------------------------------------------------------------------------------------------------------------------------------------------------------------------------------------------------------------------------------------------------------------------------------------------------------------------------------------------------------------------------------------------------------------------------------------------------------------------------------------------------------------------------------------------------------------------------------------------------------------------------------------------------------------------------------------------------------------------------------------------------------------------------------------------------------------------------------------------------------------------------------------------------------------------------------------------------------------------------------------------------------------------------------------------------------------------------------------------------------------------------------------------------------------------------------------------------------------------------------------------------------------------------------------------------------------------------------------------------------------------------------------------------------------------------------------------------------------------------------------------------------------------------------------------------------------------------------------------------------------------------------------------------------------------------------------------------------------------|-----------|-----------|
| system             | %)     | 55.75                                                                                                                                                                                                                                                                                                                                                                                                                                                                                                                                                                                                                                                                                                                                                                                                                                                                                                                                                                                                                                                                                                                                                                                                                                                                                                                                                                                                                                                                                                                                                                                                                                                                                                                                                                                                                                                                                                                                                                                                                                                                                                                          | 57.96                                                                                                                                                                                                                                                                                                                                                                                                                                                                                                                                                                                                                                                                                                                                                                                                                                                                                                                                                                                                                                                                                                                                                                                                                                                                                                                                                                                                                                                                                                                                                                                                                                                                                                                                                                                                                                                                                                                                                                                                                                                                                                                          | 56,64                                                                                                                                                                                                                                                                                                                                                                                                                                                                                                                                                                                                                                                                                                                                                                                                                                                                                                                                                                                                                                                                                                                                                                                                                                                                                                                                                                                                                                                                                                                                                                                                                                                                                                                                                                                                                                                                                                                                                                                                                                                                                                                          | 57.52     | 55.31     |
| Agree              | 65.49  | And in case of the last of the | 2.65                                                                                                                                                                                                                                                                                                                                                                                                                                                                                                                                                                                                                                                                                                                                                                                                                                                                                                                                                                                                                                                                                                                                                                                                                                                                                                                                                                                                                                                                                                                                                                                                                                                                                                                                                                                                                                                                                                                                                                                                                                                                                                                           | 2.65                                                                                                                                                                                                                                                                                                                                                                                                                                                                                                                                                                                                                                                                                                                                                                                                                                                                                                                                                                                                                                                                                                                                                                                                                                                                                                                                                                                                                                                                                                                                                                                                                                                                                                                                                                                                                                                                                                                                                                                                                                                                                                                           | 0.44      | 3.10      |
| Disagree           | 0.44   | 2.21                                                                                                                                                                                                                                                                                                                                                                                                                                                                                                                                                                                                                                                                                                                                                                                                                                                                                                                                                                                                                                                                                                                                                                                                                                                                                                                                                                                                                                                                                                                                                                                                                                                                                                                                                                                                                                                                                                                                                                                                                                                                                                                           | Application of the Control of the Co | A CONTRACTOR OF THE PARTY OF TH | 7.52      | 10.18     |
| Partially<br>Agree | 11.95  | 14.60                                                                                                                                                                                                                                                                                                                                                                                                                                                                                                                                                                                                                                                                                                                                                                                                                                                                                                                                                                                                                                                                                                                                                                                                                                                                                                                                                                                                                                                                                                                                                                                                                                                                                                                                                                                                                                                                                                                                                                                                                                                                                                                          | 15.04                                                                                                                                                                                                                                                                                                                                                                                                                                                                                                                                                                                                                                                                                                                                                                                                                                                                                                                                                                                                                                                                                                                                                                                                                                                                                                                                                                                                                                                                                                                                                                                                                                                                                                                                                                                                                                                                                                                                                                                                                                                                                                                          | 16.81                                                                                                                                                                                                                                                                                                                                                                                                                                                                                                                                                                                                                                                                                                                                                                                                                                                                                                                                                                                                                                                                                                                                                                                                                                                                                                                                                                                                                                                                                                                                                                                                                                                                                                                                                                                                                                                                                                                                                                                                                                                                                                                          |           |           |
| Strongly<br>Agree  | 22.12  | 27.43                                                                                                                                                                                                                                                                                                                                                                                                                                                                                                                                                                                                                                                                                                                                                                                                                                                                                                                                                                                                                                                                                                                                                                                                                                                                                                                                                                                                                                                                                                                                                                                                                                                                                                                                                                                                                                                                                                                                                                                                                                                                                                                          | 24.34                                                                                                                                                                                                                                                                                                                                                                                                                                                                                                                                                                                                                                                                                                                                                                                                                                                                                                                                                                                                                                                                                                                                                                                                                                                                                                                                                                                                                                                                                                                                                                                                                                                                                                                                                                                                                                                                                                                                                                                                                                                                                                                          | 23.89                                                                                                                                                                                                                                                                                                                                                                                                                                                                                                                                                                                                                                                                                                                                                                                                                                                                                                                                                                                                                                                                                                                                                                                                                                                                                                                                                                                                                                                                                                                                                                                                                                                                                                                                                                                                                                                                                                                                                                                                                                                                                                                          | 34.51     | 31.42     |