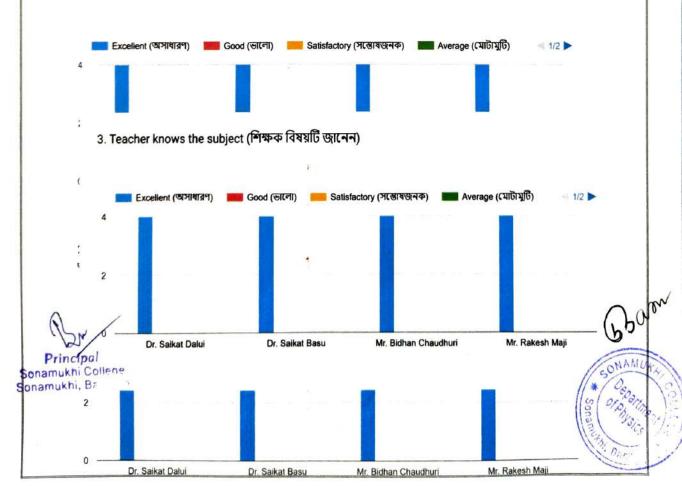

#### Name of the Teachers of Physics Department

- 1. Dr. Saikat Dalui, Assistant Professor
- 2. Dr. Saikat Basu, Assistant Professor
- 3. Bidhan Chowdhury, SACT
- 4. Rakesh Maji, Trainee Teacher

#### Feedback

To evaluate performances of the individual teachers of Physics Department, we put 10 questions to the outgoing students keeping in mind different perspective of teaching learning environment in the Department. The response was overwhelmingly positive. We are determined to keep the environment for all upcoming sessions also.

#### **Questionnaire and corresponding responses**

1. How regular is your teacher in the class? (তো্মার শিক্ষক-শিক্ষিকারা ক্লাসে কতটা নিয়মিত?)

4. Teacher is organized and neat. (শিক্ষক সংগঠিত এবং ঝরঝরে)