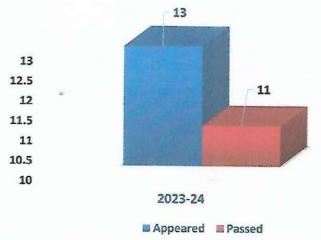

### Students' Feedback on Faculty of Department of Philosophy 2023-2024

Sonamukhi College, Sonamukhi, Bankura-7222020, W.B.