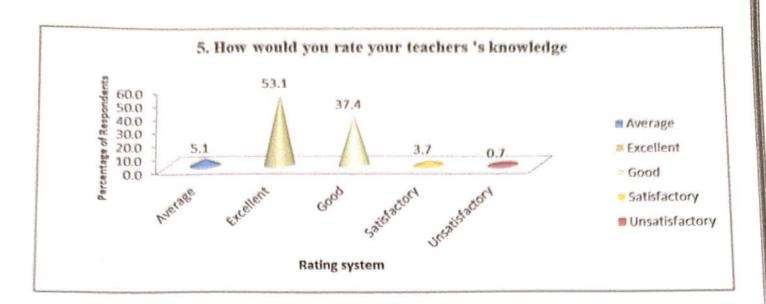

# Feedback on teachers by the outgoing students

| Rating system  | Q1 (in %) | Q2 (in %) | Q3 (in %) | Q4 (in<br>%) | Q5 (in %) | Q6 (in %) | Q7 (in %) |
|----------------|-----------|-----------|-----------|--------------|-----------|-----------|-----------|
| Excellent      | 9.2       | 9.1       | 11.4      | 6.6          | 5.1       | 7.7       | 39.2      |
| Average        | 34.1      | 30.9      | 34.1      | 43.6         | 53.1      | 38.5      | 5.9       |
| Good           | 48.4      | 52.7      | 48.7      | 44.3         | 37.4      | 48.4      | 39.9      |
| Satisfactory   | 6.2       | 5.1       | 5.1       | 4.8          | 3.7       | 4.0       | 12.5      |
| Unsatisfactory | 2.2       | 2.2       | 0.7       | 0.7          | 0.7       | 1.5       | 2.6       |















#### Alumni Feedback at a Glance, 2023-24

| Rating             | Q1 (in | Q2 (in %)