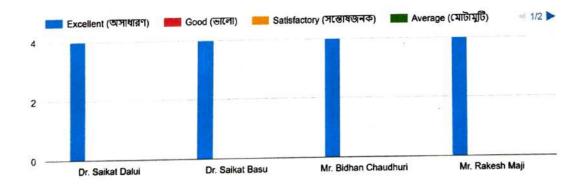

#### Name of the Teachers of Physics Department

- 1. Dr. Saikat Dalui, Assistant Professor
- 2. Dr. Saikat Basu, Assistant Professor
- 3. Bidhan Chowdhury, SACT
- 4. Rakesh Maji, Trainee Teacher

#### Feedback

To evaluate performances of the individual teachers of Physics Department, we put 10 questions to the outgoing students keeping in mind different perspective of teaching learning environment in the Department. The response was overwhelmingly positive. We are determined to keep the environment for all upcoming sessions also.