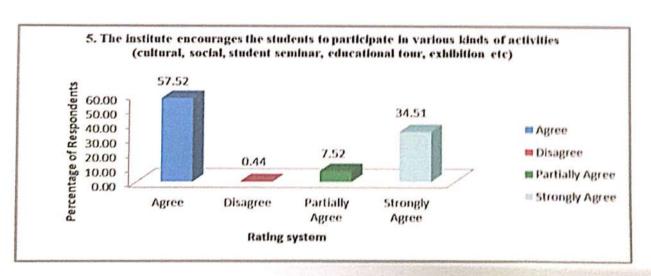

#### Alumni Feedback at a Glance, 2023-24

| Rating             | Q1 (in | Q2 (in %)                                                                                                                                                                                                                                                                                                                                                                                                                                                                                                                                                                                                                                                                                                                                                                                                                                                                                                                                                                                                                                                                                                                                                                                                                                                                                                                                                                                                                                                                                                                                                                                                                                                                                                                                                                                                                                                                                                                                                                                                                                                                                                                      | Q3 (in %)                                                                                                                                                                                                                                                                                                                                                                                                                                                                                                                                                                                                                                                                                                                                                                                                                                                                                                                                                                                                                                                                                                                                                                                                                                                                                                                                                                                                                                                                                                                                                                                                                                                                                                                                                                                                                                                                                                                                                                                                                                                                                                                      | Q4 (in %)                                                                                                                                                                                                                                                                                                                                                                                                                                                                                                                                                                                                                                                                                                                                                                                                                                                                                                                                                                                                                                                                                                                                                                                                                                                                                                                                                                                                                                                                                                                                                                                                                                                                                                                                                                                                                                                                                                                                                                                                                                                                                                                      | Q5 (in %) | Q6 (in %) |
|--------------------|--------|--------------------------------------------------------------------------------------------------------------------------------------------------------------------------------------------------------------------------------------------------------------------------------------------------------------------------------------------------------------------------------------------------------------------------------------------------------------------------------------------------------------------------------------------------------------------------------------------------------------------------------------------------------------------------------------------------------------------------------------------------------------------------------------------------------------------------------------------------------------------------------------------------------------------------------------------------------------------------------------------------------------------------------------------------------------------------------------------------------------------------------------------------------------------------------------------------------------------------------------------------------------------------------------------------------------------------------------------------------------------------------------------------------------------------------------------------------------------------------------------------------------------------------------------------------------------------------------------------------------------------------------------------------------------------------------------------------------------------------------------------------------------------------------------------------------------------------------------------------------------------------------------------------------------------------------------------------------------------------------------------------------------------------------------------------------------------------------------------------------------------------|--------------------------------------------------------------------------------------------------------------------------------------------------------------------------------------------------------------------------------------------------------------------------------------------------------------------------------------------------------------------------------------------------------------------------------------------------------------------------------------------------------------------------------------------------------------------------------------------------------------------------------------------------------------------------------------------------------------------------------------------------------------------------------------------------------------------------------------------------------------------------------------------------------------------------------------------------------------------------------------------------------------------------------------------------------------------------------------------------------------------------------------------------------------------------------------------------------------------------------------------------------------------------------------------------------------------------------------------------------------------------------------------------------------------------------------------------------------------------------------------------------------------------------------------------------------------------------------------------------------------------------------------------------------------------------------------------------------------------------------------------------------------------------------------------------------------------------------------------------------------------------------------------------------------------------------------------------------------------------------------------------------------------------------------------------------------------------------------------------------------------------|--------------------------------------------------------------------------------------------------------------------------------------------------------------------------------------------------------------------------------------------------------------------------------------------------------------------------------------------------------------------------------------------------------------------------------------------------------------------------------------------------------------------------------------------------------------------------------------------------------------------------------------------------------------------------------------------------------------------------------------------------------------------------------------------------------------------------------------------------------------------------------------------------------------------------------------------------------------------------------------------------------------------------------------------------------------------------------------------------------------------------------------------------------------------------------------------------------------------------------------------------------------------------------------------------------------------------------------------------------------------------------------------------------------------------------------------------------------------------------------------------------------------------------------------------------------------------------------------------------------------------------------------------------------------------------------------------------------------------------------------------------------------------------------------------------------------------------------------------------------------------------------------------------------------------------------------------------------------------------------------------------------------------------------------------------------------------------------------------------------------------------|-----------|-----------|
| system             | %)     | 55.75                                                                                                                                                                                                                                                                                                                                                                                                                                                                                                                                                                                                                                                                                                                                                                                                                                                                                                                                                                                                                                                                                                                                                                                                                                                                                                                                                                                                                                                                                                                                                                                                                                                                                                                                                                                                                                                                                                                                                                                                                                                                                                                          | 57.96                                                                                                                                                                                                                                                                                                                                                                                                                                                                                                                                                                                                                                                                                                                                                                                                                                                                                                                                                                                                                                                                                                                                                                                                                                                                                                                                                                                                                                                                                                                                                                                                                                                                                                                                                                                                                                                                                                                                                                                                                                                                                                                          | 56,64                                                                                                                                                                                                                                                                                                                                                                                                                                                                                                                                                                                                                                                                                                                                                                                                                                                                                                                                                                                                                                                                                                                                                                                                                                                                                                                                                                                                                                                                                                                                                                                                                                                                                                                                                                                                                                                                                                                                                                                                                                                                                                                          | 57.52     | 55.31     |
| Agree              | 65.49  | And in case of the last of the | 2.65                                                                                                                                                                                                                                                                                                                                                                                                                                                                                                                                                                                                                                                                                                                                                                                                                                                                                                                                                                                                                                                                                                                                                                                                                                                                                                                                                                                                                                                                                                                                                                                                                                                                                                                                                                                                                                                                                                                                                                                                                                                                                                                           | 2.65                                                                                                                                                                                                                                                                                                                                                                                                                                                                                                                                                                                                                                                                                                                                                                                                                                                                                                                                                                                                                                                                                                                                                                                                                                                                                                                                                                                                                                                                                                                                                                                                                                                                                                                                                                                                                                                                                                                                                                                                                                                                                                                           | 0.44      | 3.10      |
| Disagree           | 0.44   | 2.21                                                                                                                                                                                                                                                                                                                                                                                                                                                                                                                                                                                                                                                                                                                                                                                                                                                                                                                                                                                                                                                                                                                                                                                                                                                                                                                                                                                                                                                                                                                                                                                                                                                                                                                                                                                                                                                                                                                                                                                                                                                                                                                           | Application of the Control of the Co | A CONTRACTOR OF THE PARTY OF TH | 7.52      | 10.18     |
| Partially<br>Agree | 11.95  | 14.60                                                                                                                                                                                                                                                                                                                                                                                                                                                                                                                                                                                                                                                                                                                                                                                                                                                                                                                                                                                                                                                                                                                                                                                                                                                                                                                                                                                                                                                                                                                                                                                                                                                                                                                                                                                                                                                                                                                                                                                                                                                                                                                          | 15.04                                                                                                                                                                                                                                                                                                                                                                                                                                                                                                                                                                                                                                                                                                                                                                                                                                                                                                                                                                                                                                                                                                                                                                                                                                                                                                                                                                                                                                                                                                                                                                                                                                                                                                                                                                                                                                                                                                                                                                                                                                                                                                                          | 16.81                                                                                                                                                                                                                                                                                                                                                                                                                                                                                                                                                                                                                                                                                                                                                                                                                                                                                                                                                                                                                                                                                                                                                                                                                                                                                                                                                                                                                                                                                                                                                                                                                                                                                                                                                                                                                                                                                                                                                                                                                                                                                                                          |           |           |
| Strongly<br>Agree  | 22.12  | 27.43                                                                                                                                                                                                                                                                                                                                                                                                                                                                                                                                                                                                                                                                                                                                                                                                                                                                                                                                                                                                                                                                                                                                                                                                                                                                                                                                                                                                                                                                                                                                                                                                                                                                                                                                                                                                                                                                                                                                                                                                                                                                                                                          | 24.34                                                                                                                                                                                                                                                                                                                                                                                                                                                                                                                                                                                                                                                                                                                                                                                                                                                                                                                                                                                                                                                                                                                                                                                                                                                                                                                                                                                                                                                                                                                                                                                                                                                                                                                                                                                                                                                                                                                                                                                                                                                                                                                          | 23.89                                                                                                                                                                                                                                                                                                                                                                                                                                                                                                                                                                                                                                                                                                                                                                                                                                                                                                                                                                                                                                                                                                                                                                                                                                                                                                                                                                                                                                                                                                                                                                                                                                                                                                                                                                                                                                                                                                                                                                                                                                                                                                                          | 34.51     | 31.42     |