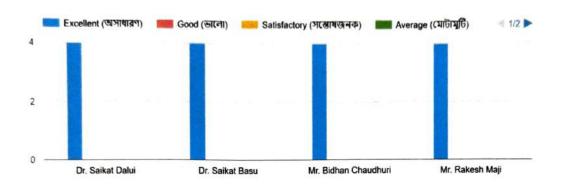

#### Name of the Teachers of Physics Department

- 1. Dr. Saikat Dalui, Assistant Professor
- 2. Dr. Saikat Basu, Assistant Professor
- 3. Bidhan Chowdhury, SACT
- 4. Rakesh Maji, Trainee Teacher

#### Feedback

To evaluate performances of the individual teachers of Physics Department, we put 10 questions to the outgoing students keeping in mind different perspective of teaching learning environment in the Department. The response was overwhelmingly positive. We are determined to keep the environment for all upcoming sessions also.