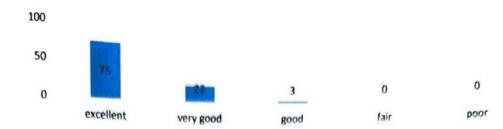

3%. Concerning the use of teaching Aids by the teachers the students responded in following way, excellent 77%, very good 17% and good 6%. Lastly, on the question related to the accessibility inside and outside of the class the students' response were, excellent 53%, very good 31% and good 16%. Therefore, it can be concluded that the overall performance of the teachers of the department seems excellent, as this data clearly shows that none of the student responded on fair and poor.

# 1. Communication skills of Teachers

# Table:1 8 6 4 2 60% 40% 0 0 0 Excellent Very Good Good Fair poor

# 2. Knowledge base of the teachers

# Table:2



Principal Sonamukhi College Sonamukhi, Bankura Department of Political Science Sonamukhi College, Bankura

# 3. Lesson plans for the teaching

# Table:3



# 4. Regularity and Punctuality

# Table:4



# 5. Uses of teaching aids

# Table:5



# 6. Accessibility inside and outside of the class

# Table:6



Principal
Sonamukhi College
Sonamukhi, Bankura

Do Borffa Andrology Art, 12, 24 Art, 12, 24 Sonamukhi College, Bankura

# Department of Physics, Sonamukhi College

Result Analysis of the outgoing students (2023-24 batch)

| Academic Session | 2023-24 |
|------------------|---------|
| Appeared         | 4       |
| Passed           | 4       |
| CGPA <7          | 0       |
| CGPA 7 to <8     | 2       |
| CGPA 8 to <9     | 1       |
| CGPA 9 to 10     | 1       |



**Comment:** All the four students appeared in the final exam, passed and secured satisfactory grades as evident from the above chart. We are trying our best so that for the