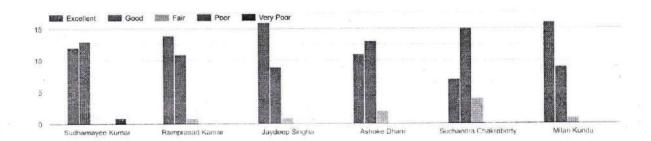

### Students' Feedback on Faculty of Department of Philosophy 2023-2024

Sonamukhi College, Sonamukhi, Bankura-7222020, W.B.

#### (STUDENTS' FEEDBACK ON TEACHERS শিক্ষকদের ওপর ছাত্রদের প্রতিক্রিয়া)

#### **Available Teachers:**

- 1. Sudhamayee Kumar, Assistant Professor
- 2. Ramprasad Kanrar, Assistant Professor
- 3. Jaydeep Singha, Assistant Professor
- 4. Ashoke Dhani, SACT
- 5. Suchandra Chakraborty, SACT
- 6. Milan Kundu, SACT
  - 1. Communication skills (ভাববিনিময়ের দক্ষতা)

#### 4. REGULARITY AND PUNCTUALITY

#### Regularity and Punctuality

#### 5. USE OF INNOVATIVE METHODS

#### Use of innovative methods