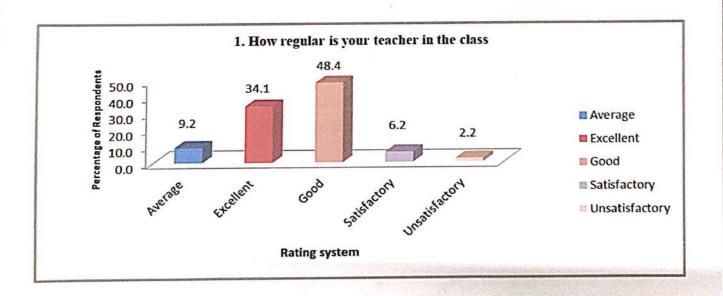

#### **Questionnaire and corresponding responses**

1. How regular is your teacher in the class? (তো্মার শিক্ষক-শিক্ষিকারা ক্লাসে কতটা নিয়মিত?)

4. Teacher is organized and neat. (শিক্ষক সংগঠিত এবং ঝরঝরে)