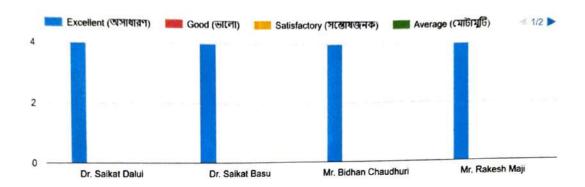

#### Name of the Teachers of Physics Department

- 1. Dr. Saikat Dalui, Assistant Professor
- 2. Dr. Saikat Basu, Assistant Professor
- 3. Bidhan Chowdhury, SACT
- 4. Rakesh Maji, Trainee Teacher

#### Feedback

To evaluate performances of the individual teachers of Physics Department, we put 10 questions to the outgoing students keeping in mind different perspective of teaching learning environment in the Department. The response was overwhelmingly positive. We are determined to keep the environment for all upcoming sessions also.