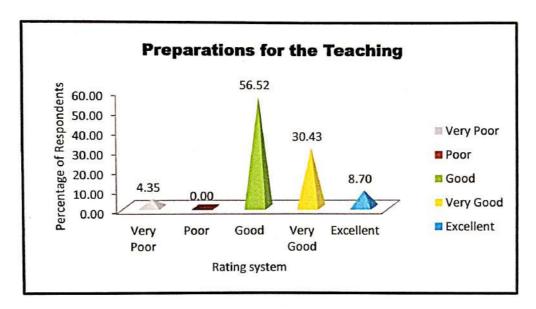

| editivs |



Sonamukhi (2000) Bankura (

Department of Geography
Sonamukhi College
Sonamukhi, Bankura

Principal is





















Sonamukhi, Di. Banki



# Departmental Feedback from Students, 2024

Dept. of Geography, Sonamukhi College, Sonamukhi, Bankura.722207 geography@sonamukhicollege.ac.in







Department of Geography
Sonamukhi College
Sonamukhi, Bankura















Sonamukari Collection



Principal onego Principal onego Sonamukhi, Dr. Bankura

# Sonamukhi College Department of Political Science Sonamukhi

# Bankura-722207, West Bengal.

Overall Departmental Feedback Analysis (For Students) 2023-24

# Feedback Evaluation

The following data shows the feedback of the students on various areas including communication skills, where 60% response was excellent and 40% was very good. Following this, in the second question related to the Knowledge base of the teachers, 80% responded on excellent,