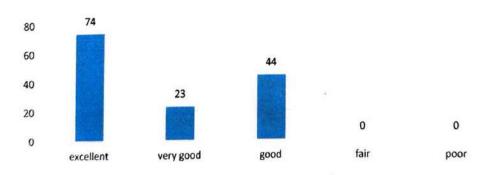

#### Feedback

To evaluate performances of the individual teachers of Physics Department, we put 10 questions to the outgoing students keeping in mind different perspective of teaching learning environment in the Department. The response was overwhelmingly positive. We are determined to keep the environment for all upcoming sessions also.

#### **Questionnaire and corresponding responses**

1. How regular is your teacher in the class? (তো্মার শিক্ষক-শিক্ষিকারা ক্লাসে কতটা নিয়মিত?)

4. Teacher is organized and neat. (শিক্ষক সংগঠিত এবং ঝরঝরে)