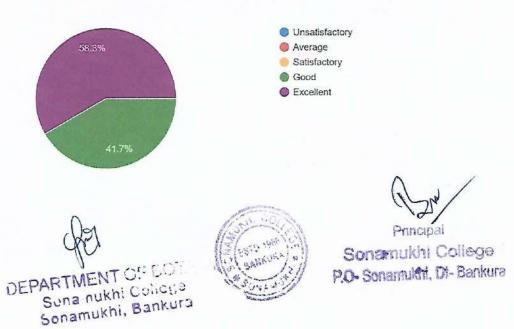

SE OF THE TEACHERS

#### Knowledge base of the teachers



#### 3. PREPARATIONS FOR THE TEACHING

#### Preparations for the teaching



#### 4. REGULARITY AND PUNCTUALITY

#### Regularity and Punctuality



#### 5. USE OF INNOVATIVE METHODS

#### Use of innovative methods



#### 6. ACCESSIBILITY IN AND OUTSIDE THE CLASS

#### Accessibility in and outside the class



Sodey-Minder

## Graphical Representation of Feedback on teachers by the outgoing students \_2024 (Based on available 12 responses from 6<sup>th</sup> semester pass out students from Botany. (https://forms.gle/4THCupQLAzFMNPDZ9)

How regular is your teacher in the class?
 responses



2. Does your teacher attend the classes on time? 12 responses



3. How clearly do you understand the lectures of your teachers? 12 responses



#### 4. Is the teachers able to maintain discipline in the classes? 12 responses



#### 5. How would you rate your teachers 's knowledge? 12 responses



#### 6. How well do the teachers communicate in the classes? 12 responses



DEPARTMENT OF BOTANY
Suna nukhi College
Suna nukhi, Bankura
Sonamukhi, Bankura

Principal Sonamukhi College P.O-Sonamukhi, Di-Bankura

#### 7. WHAT PERCENTAGE OF SYLLABUS WAS COVERED IN CLASS BY YOUR TEACHERS? 12 responses



#### 8. Use of innovative methods

12 responses



#### 9. Preparation for the teaching 12 responses



DEPARTMENT OF BOTANY
Suna nukhi College
Suna nukhi, Bankura
Sonamukhi, Bankura



Principal Sonamukhi College P.O-Sonamukhi, Di-Bankura

## Departmental Feedback from Students, 2023

Dept. of Geography, Sonamukhi College, Sonamukhi, Ban