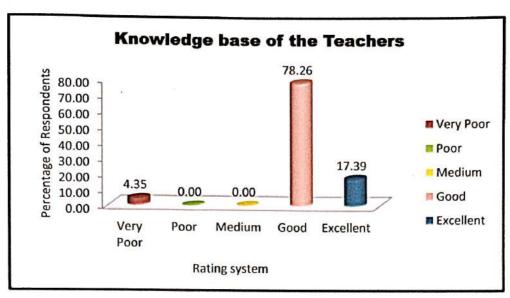

| editivs |



Sonamukhi (2000) Bankura (

Department of Geography
Sonamukhi College
Sonamukhi, Bankura

Principal is





















Sonamukhi, Di. Banki



# Departmental Feedback from Students, 2024

Dept. of Geography, Sonamukhi College, Sonamukhi, Bankura.722207 geography@sonamukhicollege.ac.in







Department of Geography
Sonamukhi College
Sonamukhi, Bankura















Sonamukari Collection



Principal onego Principal onego Sonamukhi, Dr. Bankura

# Sonamukhi College Department of Political Science Sonamukhi

# Bankura-722207, West Bengal.

Overall Departmental Feedback Analysis (For Students) 2023-24

# Feedback Evaluation

The following data shows the feedback of the students on various areas including communication skills, where 60% response was excellent and 40% was very good. Following this, in the second question related to the Knowledge base of the teachers, 80% responded on excell