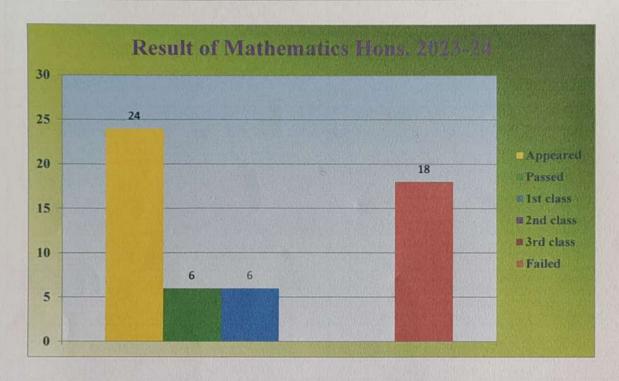

#### Department of Mathematics Sonamukhi College

#### Feedback from the pass out students of 2023-24

SONAMUKHI COLLEGE SONAMUKHI Mathematica Department of Mathematica Bankura

Principal
Sonamukhi, Bankura
Sonamukhi, Bankura

SONATION OF Mathemetics
Department of Mathemetics
Department of Mathemetics