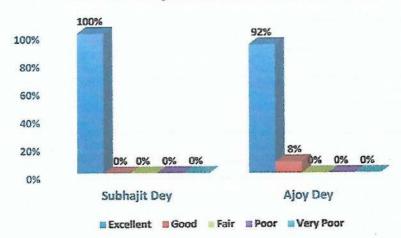

#### **Available Teachers:**

- 1. SubhajitDey, SACT-II
- 2. Ajoy Dey, Invited Lecturer

To evaluate overall performances of teachers of your department, put tick mark (√) in appropriate box to indicate your perception in respect of different qualities. তোমার বিভাগের শিক্ষকদের সামগ্রিক পারফরম্যান্স মূল্যায়নের জন্য, বিভিন্ন গুণাবলীর প্রতি তোমার উপলব্ধি নির্দেশ করার জন্য উপযুক্ত বাক্সে টিক চিহ্ন (√) দাও।

- 1. Communication skills (ভাব বিনিময়ের দক্ষতা) \*
  - o Excellent
  - o Good
  - o Fair
  - o Poor
  - Very Poor
- 2. Knowledge base of the teachers (বিষয়গত জ্ঞানের ভিত্তি) \*
  - o Excellent
  - o Good
  - o Fair
  - o Poor
  - Very Poor
- 3 .Preparations for the teaching (শিক্ষাদানের জন্য প্রস্তুতি)
  - o Excellent
  - o Good
  - o Fair
  - o Poor
  - Very Poor