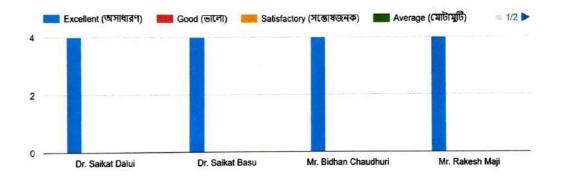

#### Name of the Teachers of Physics Department

- 1. Dr. Saikat Dalui, Assistant Professor
- 2. Dr. Saikat Basu, Assistant Professor
- 3. Bidhan Chowdhury, SACT
- 4. Rakesh Maji, Trainee Teacher

#### Feedback

To evaluate performances of the individual teachers of Physics Department, we put 10 questions to the outgoing students keeping in mind different perspective of teaching learning environment in the Department. The response was overwhelmingly positive. We are determined to keep the environment for all upcoming sessions also.