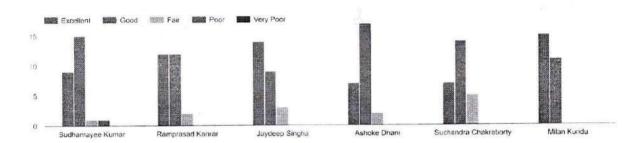

### Students' Feedback on Faculty of Department of Philosophy 2023-2024

Sonamukhi College, Sonamukhi, Bankura-7222020, W.B.

#### (STUDENTS' FEEDBACK ON TEACHERS শিক্ষকদের ওপর ছাত্রদের প্রতিক্রিয়া)

#### **Available Teachers:**

- 1. Sudhamayee Kumar, Assistant Professor
- 2. Ramprasad Kanrar, Assistant Professor
- 3. Jaydeep Singha, Assistant Professor
- 4. Ashoke Dhani, SACT
- 5. Suchandra Chakraborty, SACT
- 6. Milan Kundu, SACT
  - 1. Communication skills (ভাববিনিময়ের দক্ষতা)

#### 1. COMMUNICATION SKILLS

#### Communication skills

#### 2. KNOWLEDGE BASE OF THE TEACHERS

#### Knowledge base of the teachers

#### 3. PREPARATIONS FOR THE TEACHING

#### Preparations for the teaching