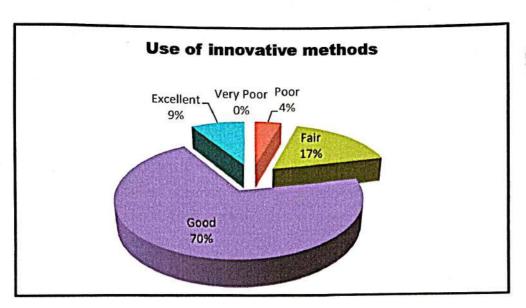

#### 5. Use of innovative methods (নতুন উদ্ভাবিত পদ্ধতির ব্যবহার)

#### 5. USE OF INNOVATIVE METHODS

#### Use of innovative methods