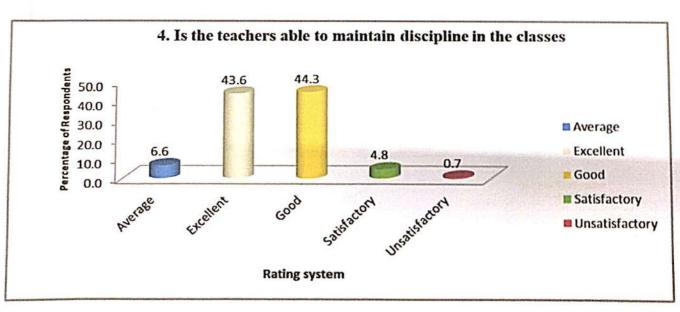

#### 4. Is the teachers able to maintain discipline in the classes? 12 responses