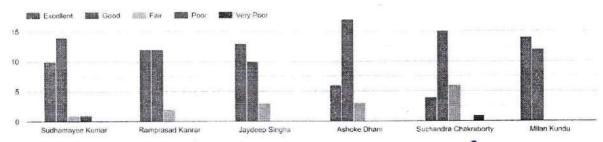

### Students' Feedback on Faculty of Department of Philosophy 2023-2024

Sonamukhi College, Sonamukhi, Bankura-7222020, W.B.

#### (STUDENTS' FEEDBACK ON TEACHERS শিক্ষকদের ওপর ছাত্রদের প্রতিক্রিয়া)

#### **Available Teachers:**

- 1. Sudhamayee Kumar, Assistant Professor
- 2. Ramprasad Kanrar, Assistant Professor
- 3. Jaydeep Singha, Assistant Professor
- 4. Ashoke Dhani, SACT
- 5. Suchandra Chakraborty, SACT
- 6. Milan Kundu, SACT
  - 1. Communication skills (ভাববিনিময়ের দক্ষতা)

#### 6. ACCESSIBILITY IN AND OUTSIDE THE CLASS

#### Accessibility in and outside the class

Sodey-Minder