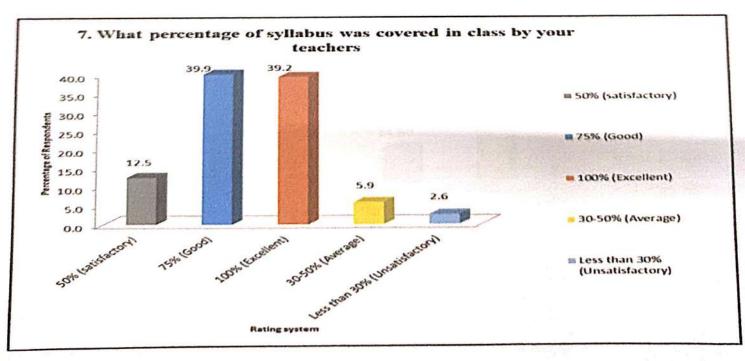

#### 7. WHAT PERCENTAGE OF SYLLABUS WAS COVERED IN CLASS BY YOUR TEACHERS? 12 responses