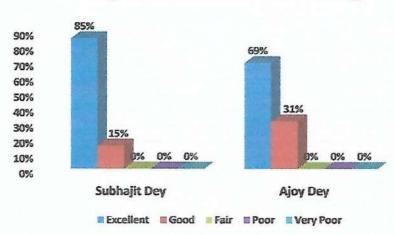

Comments if any (মন্তব্য)                                                 |
|      |                                                                           |
|      |                                                                           |
|      |                                                                           |
|      |                                                                           |
|      |                                                                           |
|      | o o o o o o o o o o o o o o o o o o o                                     |

#### 1. COMMUNICATION SKILLS

#### Communication skills



#### 2. KNOWLEDGE BASE OF THE TEACHERS

#### Knowledge base of the teachers



#### 3. PREPARATIONS FOR THE TEACHING

#### Preparations for the teaching



#### 4. REGULARITY AND PUNCTUALITY

#### Regularity and Punctuality



#### 5. USE OF INNOVATIVE METHODS

#### Use of innovative methods



#### 6. ACCESSIBILITY IN AND OUTSIDE THE CLASS

#### Accessibility in and outside the class



Sodey-Minder

## Graphical Representation of Feedback on teachers by the outgoing students \_2024 (Based on available 12 responses from 6<sup>th</sup> semester pass out students from Botany. (https://forms.gle/4THCupQLAzFMNPDZ9)

How regular is your teacher in the class?
 responses



2. Does your teacher attend the classes on time? 12 responses



3. How clearly do you understand the lectures of your teachers? 12 responses



#### 4. Is the teachers able to maintain discipline in the classes? 12 responses



#### 5. How would you rate your teachers 's know