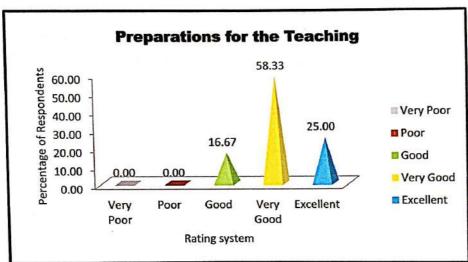

| editivs |



Sonamukhi (2000) Bankura (

Department of Geography
Sonamukhi College
Sonamukhi, Bankura

Principal is





















Sonamukhi, Di. Banki



# Departmental Feedback from Students, 2024

Dept. of Geography, Sonamukhi College, Sonamukhi, Bankura.722207 geography@sonamukhicollege.ac.in







Department of Geography
Sonamukhi College
Sonamukhi, Bankura















Sonamukari Collection



Principal onego Principal onego Sonamukhi, Dr. Bankura

# Sonamukhi College Department of Political Science Sonamukhi

# Bankura-722207, West Bengal.

Overall Departmental Feedback Analysis (For Students) 2023-24

# Feedback Evaluation

The following data shows the feedback of the students on various areas including communication skills, where 60% response was excellent and 40% was very good. Following this, in the second question related to the Knowledge base of the teachers, 80% responded on excellent, 15% on very good and 5% on good. Similarly, concerning the lesson plans, 75% responded on excellent, 22% in very good and 3% on good. Additionally, regarding the Regularity and Punctuality of teachers the student's response was excellent 60%, very good