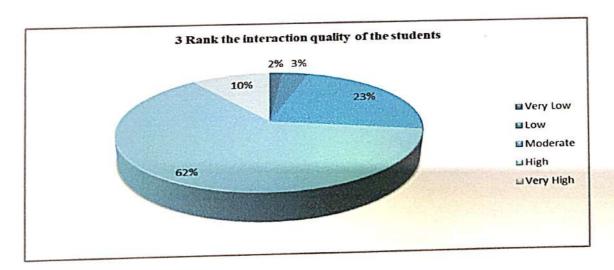

Teachers' Feedback on outgoing students and teaching ambience

| Rating system | Q1 (in %) | Q2 (in %) | Q3 (in %) | Q4 (in %) | Q5 (in %) |
|---------------|-----------|-----------|-----------|-----------|-----------|
| Very low      | 0.0       | 1.64      | 1.64      | 4.92      | 1.64      |
| Low           | 16.39     | 4.92      | 3.28      | 1.64      | 4.92      |
| Moderate      | 29.51     | 16.39     | 22.95     | 16.39     | 8.20      |
| High          | 45.90     | 65.57     | 62.30     | 49.18     | 36.07     |
| Very High     | 8.20      | 11.48     | 9.84      | 27.87     | 49.18     |