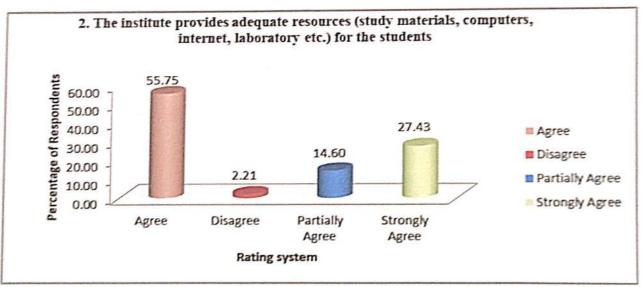

#### Alumni Feedback at a Glance, 2023-24

| Rating             | Q1 (in | Q2 (in %)                                                                                                                                                                                                                                                                                                                                                                                                                                                                                                                                                                                                                                                                                                                                                                                                                                                                                                                                                                                                                                                                                                                                                                                                                                                                                                                                                                                                                                                                                                                                                                                                                                                                                                                                                                                                                                                                                                                                                                                                                                                                                                                      | Q3 (in %)                                                                                                                                                                                                                                                                                                                                                                                                                                                                                                                                                                                                                                                                                                                                                                                                                                                                                                                                                                                                                                                                                                                                                                                                                                                                                                                                                                                                                                                                                                                                                                                                                                                                                                                                                                                                                                                                                                                                                                                                                                                                                                                      | Q4 (in %)                                                                                                                                                                                                                                                                                                                                                                                                                                                                                                                                                                                                                                                                                                                                                                                                                                                                                                                                                                                                                                                                                                                                                                                                                                                                                                                                                                                                                                                                                                                                                                                                                                                                                                                                                                                                                                                                                                                                                                                                                                                                                                                      | Q5 (in %) | Q6 (in %) |
|--------------------|--------|--------------------------------------------------------------------------------------------------------------------------------------------------------------------------------------------------------------------------------------------------------------------------------------------------------------------------------------------------------------------------------------------------------------------------------------------------------------------------------------------------------------------------------------------------------------------------------------------------------------------------------------------------------------------------------------------------------------------------------------------------------------------------------------------------------------------------------------------------------------------------------------------------------------------------------------------------------------------------------------------------------------------------------------------------------------------------------------------------------------------------------------------------------------------------------------------------------------------------------------------------------------------------------------------------------------------------------------------------------------------------------------------------------------------------------------------------------------------------------------------------------------------------------------------------------------------------------------------------------------------------------------------------------------------------------------------------------------------------------------------------------------------------------------------------------------------------------------------------------------------------------------------------------------------------------------------------------------------------------------------------------------------------------------------------------------------------------------------------------------------------------|--------------------------------------------------------------------------------------------------------------------------------------------------------------------------------------------------------------------------------------------------------------------------------------------------------------------------------------------------------------------------------------------------------------------------------------------------------------------------------------------------------------------------------------------------------------------------------------------------------------------------------------------------------------------------------------------------------------------------------------------------------------------------------------------------------------------------------------------------------------------------------------------------------------------------------------------------------------------------------------------------------------------------------------------------------------------------------------------------------------------------------------------------------------------------------------------------------------------------------------------------------------------------------------------------------------------------------------------------------------------------------------------------------------------------------------------------------------------------------------------------------------------------------------------------------------------------------------------------------------------------------------------------------------------------------------------------------------------------------------------------------------------------------------------------------------------------------------------------------------------------------------------------------------------------------------------------------------------------------------------------------------------------------------------------------------------------------------------------------------------------------|--------------------------------------------------------------------------------------------------------------------------------------------------------------------------------------------------------------------------------------------------------------------------------------------------------------------------------------------------------------------------------------------------------------------------------------------------------------------------------------------------------------------------------------------------------------------------------------------------------------------------------------------------------------------------------------------------------------------------------------------------------------------------------------------------------------------------------------------------------------------------------------------------------------------------------------------------------------------------------------------------------------------------------------------------------------------------------------------------------------------------------------------------------------------------------------------------------------------------------------------------------------------------------------------------------------------------------------------------------------------------------------------------------------------------------------------------------------------------------------------------------------------------------------------------------------------------------------------------------------------------------------------------------------------------------------------------------------------------------------------------------------------------------------------------------------------------------------------------------------------------------------------------------------------------------------------------------------------------------------------------------------------------------------------------------------------------------------------------------------------------------|-----------|-----------|
| system             | %)     | 55.75                                                                                                                                                                                                                                                                                                                                                                                                                                                                                                                                                                                                                                                                                                                                                                                                                                                                                                                                                                                                                                                                                                                                                                                                                                                                                                                                                                                                                                                                                                                                                                                                                                                                                                                                                                                                                                                                                                                                                                                                                                                                                                                          | 57.96                                                                                                                                                                                                                                                                                                                                                                                                                                                                                                                                                                                                                                                                                                                                                                                                                                                                                                                                                                                                                                                                                                                                                                                                                                                                                                                                                                                                                                                                                                                                                                                                                                                                                                                                                                                                                                                                                                                                                                                                                                                                                                                          | 56,64                                                                                                                                                                                                                                                                                                                                                                                                                                                                                                                                                                                                                                                                                                                                                                                                                                                                                                                                                                                                                                                                                                                                                                                                                                                                                                                                                                                                                                                                                                                                                                                                                                                                                                                                                                                                                                                                                                                                                                                                                                                                                                                          | 57.52     | 55.31     |
| Agree              | 65.49  | And in case of the last of the | 2.65                                                                                                                                                                                                                                                                                                                                                                                                                                                                                                                                                                                                                                                                                                                                                                                                                                                                                                                                                                                                                                                                                                                                                                                                                                                                                                                                                                                                                                                                                                                                                                                                                                                                                                                                                                                                                                                                                                                                                                                                                                                                                                                           | 2.65                                                                                                                                                                                                                                                                                                                                                                                                                                                                                                                                                                                                                                                                                                                                                                                                                                                                                                                                                                                                                                                                                                                                                                                                                                                                                                                                                                                                                                                                                                                                                                                                                                                                                                                                                                                                                                                                                                                                                                                                                                                                                                                           | 0.44      | 3.10      |
| Disagree           | 0.44   | 2.21                                                                                                                                                                                                                                                                                                                                                                                                                                                                                                                                                                                                                                                                                                                                                                                                                                                                                                                                                                                                                                                                                                                                                                                                                                                                                                                                                                                                                                                                                                                                                                                                                                                                                                                                                                                                                                                                                                                                                                                                                                                                                                                           | Application of the Control of the Co | A CONTRACTOR OF THE PARTY OF TH | 7.52      | 10.18     |
| Partially<br>Agree | 11.95  | 14.60                                                                                                                                                                                                                                                                                                                                                                                                                                                                                                                                                                                                                                                                                                                                                                                                                                                                                                                                                                                                                                                                                                                                                                                                                                                                                                                                                                                                                                                                                                                                                                                                                                                                                                                                                                                                                                                                                                                                                                                                                                                                                                                          | 15.04                                                                                                                                                                                                                                                                                                                                                                                                                                                                                                                                                                                                                                                                                                                                                                                                                                                                                                                                                                                                                                                                                                                                                                                                                                                                                                                                                                                                                                                                                                                                                                                                                                                                                                                                                                                                                                                                                                                                                                                                                                                                                                                          | 16.81                                                                                                                                                                                                                                                                                                                                                                                                                                                                                                                                                                                                                                                                                                                                                                                                                                                                                                                                                                                                                                                                                                                                                                                                                                                                                                                                                                                                                                                                                                                                                                                                                                                                                                                                                                                                                                                                                                                                                                                                                                                                                                                          |           |           |
| Strongly<br>Agree  | 22.12  | 27.43                                                                                                                                                                                                                                                                                                                                                                                                                                                                                                                                                                                                                                                                                                                                                                                                                                                                                                                                                                                                                                                                                                                                                                                                                                                                                                                                                                                                                                                                                                                                                                                                                                                                                                                                                                                                                                                                                                                                                                                                                                                                                                                          | 24.34                                                                                                                                                                                                                                                                                                                                                                                                                                                                                                                                                                                                                                                                                                                                                                                                                                                                                                                                                                                                                                                                                                                                                                                                                                                                                                                                                                                                                                                                                                                                                                                                                                                                                                                                                                                                                                                                                                                                                                                                                                                                                                                          | 23.89                                                                                                                                                                                                                                                                                                                                                                                                                                                                                                                                                                                                                                                                                                                                                                                                                                                                                                                                                                                                                                                                                                                                                                                                                                                                                                                                                                                                                                                                                                                                                                                                                                                                                                                                                                                                                                                                                                                                                                                                                                                                                                                          | 34.51     | 31.42     |