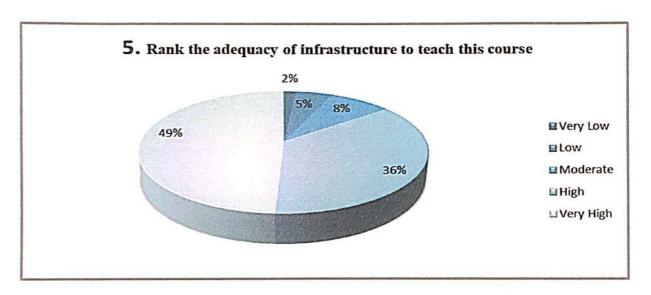

Teachers' Feedback on outgoing students and teaching ambience

| Rating system | Q1 (in %) | Q2 (in %) | Q3 (in %) | Q4 (in %) | Q5 (in %) |
|---------------|-----------|-----------|-----------|-----------|-----------|
| Very low      | 0.0       | 1.64      | 1.64      | 4.92      | 1.64      |
| Low           | 16.39     | 4.92      | 3.28      | 1.64      | 4.92      |
| Moderate      | 29.51     | 16.39     | 22.95     | 16.39     | 8.20      |
| High          | 45.90     | 65.57     | 62.30     | 49.18     | 36.07     |
| Very High     | 8.20      | 11.48     | 9.84      | 27.87     | 49.18     |