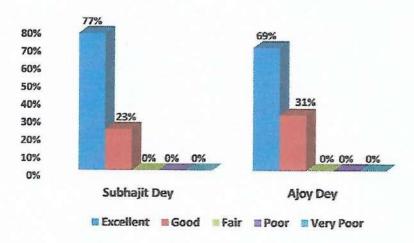

|
| •    | Comments if any (মন্তব্য)                                                 |
|      |                                                                           |
|      |                                                                           |
|      |                                                                           |
|      |                                                                           |
|      |                                                                           |
|      | o o o o o o o o o o o o o o o o o o o                                     |

#### 1. COMMUNICATION SKILLS

#### Communication skills



#### 2. KNOWLEDGE BASE OF THE TEACHERS

#### Knowledge base of the teachers



#### 3. PREPARATIONS FOR THE TEACHING

#### Preparations for the teaching



#### 4. REGULARITY AND PUNCTUALITY

#### Regularity and Punctuality



#### 5. USE OF INNOVATIVE METHODS

#### Use of innovative methods



#### 6. ACCESSIBILITY IN AND OUTSIDE THE CLASS

#### Accessibility in and outside the class



Sodey-Minder

## Graphical Representation of Feedback on teachers by the outgoing students \_2024 (Based on available 12 responses from 6<sup>th</sup> semester pass out students from Botany. (https://forms.gle/4THCupQLAzFMNPDZ9)

How regular is your teacher in the class?
 responses



2. Does your teacher attend the classes on time? 12 responses



3. How clearly do you understand the lectures of your teachers? 12 responses



#### 4. Is the teachers able to maintain discipline in