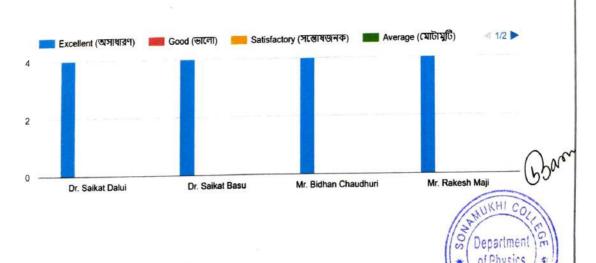

#### Name of the Teachers of Physics Department

- 1. Dr. Saikat Dalui, Assistant Professor
- 2. Dr. Saikat Basu, Assistant Professor
- 3. Bidhan Chowdhury, SACT
- 4. Rakesh Maji, Trainee Teacher

#### Feedback

To evaluate performances of the individual teachers of Physics Department, we put 10 questions to the outgoing students keeping in mind different perspective of teaching learning environment in the Department. The response was overwhelmingly positive. We are determined to keep the environment for all upcoming sessions also.