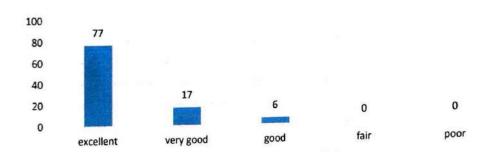

owing way, excellent 77%, very good 17% and good 6%. Lastly, on the question related to the accessibility inside and outside of the class the students' response were, excellent 53%, very good 31% and good 16%. Therefore, it can be concluded that the overall performance of the teachers of the department seems excellent, as this data clearly shows that none of the student responded on fair and poor.

# 1. Communication skills of Teachers

# Table:1 8 6 4 2 60% 40% 0 0 0 Excellent Very Good Good Fair poor

# 2. Knowledge base of the teachers

# Table:2



Principal Sonamukhi College Sonamukhi, Bankura Department of Political Science Sonamukhi College, Bankura

# 3. Lesson plans for the teaching

# Table:3



# 4. Regularity and Punctuality

# Table:4



# 5. Uses of teaching aids

# Table:5



# 6. Accessibility inside and outside of the class

# Table:6



Principal
Sonamukhi College
Sonamukhi, Bankura

Do Borffa Andrology Art, 12, 24 Art, 12, 24 Sonamukhi College, Bankura

# Department of Physics, Sonamukhi College

Result Analysis of the outgoing students (2023-24 batch)

| Academic Session | 2023-24 |
|------------------|---------|
| Appeared         | 4       |
| Passed           | 4       |
| CGPA <7          | 0       |
| CGPA 7 to <8     | 2       |
| CGPA 8 to <9     | 1       |
| CGPA 9 to 10     | 1       |



**Comment:** All the four students appeared in the final exam, passed and secured satisfactory grades as evident from the above chart. We are trying our best so that for the upcoming session also our students achieve same remarkable results and become successf