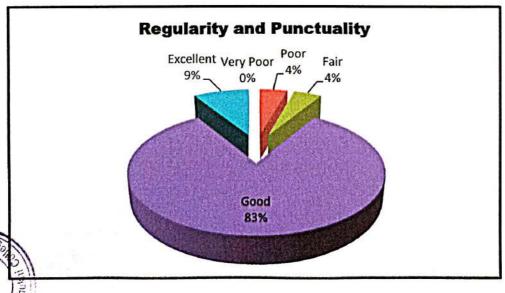

| editivs |



Sonamukhi (2000) Bankura (

Department of Geography
Sonamukhi College
Sonamukhi, Bankura

Principal is





















Sonamukhi, Di. Banki



# Departmental Feedback from Students, 2024

Dept. of Geography, Sonamukhi College, Sonamukhi, Bankura.722207 geography@sonamukhicollege.ac.in







Department of Geography
Sonamukhi College
Sonamukhi, Bankura















Sonamukari Collection



Principal onego Principal onego Sonamukhi, Dr. Bankura

# Sonamukhi College Department of Political Science Sonamukhi

# Bankura-722207, West Bengal.

Overall Departmental Feedback Analysis (For Students) 2023-24

# Feedback Evaluation

The following data shows the feedback of the students on various areas including communication skills, where 60% response was excellent and 40% was very good. Following this, in the second question related to the Knowledge base of the teachers, 80% responded on excellent, 1