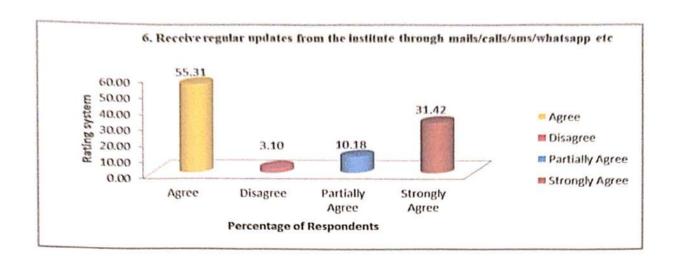

#### Alumni Feedback at a Glance, 2023-24

| Rating             | Q1 (in | Q2 (in %)                                                                                                                                                                                                                                                                                                                                                                                                                                                                                                                                                                                                                                                                                                                                                                                                                                                                                                                                                                                                                                                                                                                                                                                                                                                                                                                                                                                                                                                                                                                                                                                                                                                                                                                                                                                                                                                                                                                                                                                                                                                                                                                      | Q3 (in %)                                                                                                                                                                                                                                                                                                                                                                                                                                                                                                                                                                                                                                                                                                                                                                                                                                                                                                                                                                                                                                                                                                                                                                                                                                                                                                                                                                                                                                                                                                                                                                                                                                                                                                                                                                                                                                                                                                                                                                                                                                                                                                                      | Q4 (in %)                                                                                                                                                                                                                                                                                                                                                                                                                                                                                                                                                                                                                                                                                                                                                                                                                                                                                                                                                                                                                                                                                                                                                                                                                                                                                                                                                                                                                                                                                                                                                                                                                                                                                                                                                                                                                                                                                                                                                                                                                                                                                                                      | Q5 (in %) | Q6 (in %) |
|--------------------|--------|--------------------------------------------------------------------------------------------------------------------------------------------------------------------------------------------------------------------------------------------------------------------------------------------------------------------------------------------------------------------------------------------------------------------------------------------------------------------------------------------------------------------------------------------------------------------------------------------------------------------------------------------------------------------------------------------------------------------------------------------------------------------------------------------------------------------------------------------------------------------------------------------------------------------------------------------------------------------------------------------------------------------------------------------------------------------------------------------------------------------------------------------------------------------------------------------------------------------------------------------------------------------------------------------------------------------------------------------------------------------------------------------------------------------------------------------------------------------------------------------------------------------------------------------------------------------------------------------------------------------------------------------------------------------------------------------------------------------------------------------------------------------------------------------------------------------------------------------------------------------------------------------------------------------------------------------------------------------------------------------------------------------------------------------------------------------------------------------------------------------------------|--------------------------------------------------------------------------------------------------------------------------------------------------------------------------------------------------------------------------------------------------------------------------------------------------------------------------------------------------------------------------------------------------------------------------------------------------------------------------------------------------------------------------------------------------------------------------------------------------------------------------------------------------------------------------------------------------------------------------------------------------------------------------------------------------------------------------------------------------------------------------------------------------------------------------------------------------------------------------------------------------------------------------------------------------------------------------------------------------------------------------------------------------------------------------------------------------------------------------------------------------------------------------------------------------------------------------------------------------------------------------------------------------------------------------------------------------------------------------------------------------------------------------------------------------------------------------------------------------------------------------------------------------------------------------------------------------------------------------------------------------------------------------------------------------------------------------------------------------------------------------------------------------------------------------------------------------------------------------------------------------------------------------------------------------------------------------------------------------------------------------------|--------------------------------------------------------------------------------------------------------------------------------------------------------------------------------------------------------------------------------------------------------------------------------------------------------------------------------------------------------------------------------------------------------------------------------------------------------------------------------------------------------------------------------------------------------------------------------------------------------------------------------------------------------------------------------------------------------------------------------------------------------------------------------------------------------------------------------------------------------------------------------------------------------------------------------------------------------------------------------------------------------------------------------------------------------------------------------------------------------------------------------------------------------------------------------------------------------------------------------------------------------------------------------------------------------------------------------------------------------------------------------------------------------------------------------------------------------------------------------------------------------------------------------------------------------------------------------------------------------------------------------------------------------------------------------------------------------------------------------------------------------------------------------------------------------------------------------------------------------------------------------------------------------------------------------------------------------------------------------------------------------------------------------------------------------------------------------------------------------------------------------|-----------|-----------|
| system             | %)     | 55.75                                                                                                                                                                                                                                                                                                                                                                                                                                                                                                                                                                                                                                                                                                                                                                                                                                                                                                                                                                                                                                                                                                                                                                                                                                                                                                                                                                                                                                                                                                                                                                                                                                                                                                                                                                                                                                                                                                                                                                                                                                                                                                                          | 57.96                                                                                                                                                                                                                                                                                                                                                                                                                                                                                                                                                                                                                                                                                                                                                                                                                                                                                                                                                                                                                                                                                                                                                                                                                                                                                                                                                                                                                                                                                                                                                                                                                                                                                                                                                                                                                                                                                                                                                                                                                                                                                                                          | 56,64                                                                                                                                                                                                                                                                                                                                                                                                                                                                                                                                                                                                                                                                                                                                                                                                                                                                                                                                                                                                                                                                                                                                                                                                                                                                                                                                                                                                                                                                                                                                                                                                                                                                                                                                                                                                                                                                                                                                                                                                                                                                                                                          | 57.52     | 55.31     |
| Agree              | 65.49  | And in case of the last of the | 2.65                                                                                                                                                                                                                                                                                                                                                                                                                                                                                                                                                                                                                                                                                                                                                                                                                                                                                                                                                                                                                                                                                                                                                                                                                                                                                                                                                                                                                                                                                                                                                                                                                                                                                                                                                                                                                                                                                                                                                                                                                                                                                                                           | 2.65                                                                                                                                                                                                                                                                                                                                                                                                                                                                                                                                                                                                                                                                                                                                                                                                                                                                                                                                                                                                                                                                                                                                                                                                                                                                                                                                                                                                                                                                                                                                                                                                                                                                                                                                                                                                                                                                                                                                                                                                                                                                                                                           | 0.44      | 3.10      |
| Disagree           | 0.44   | 2.21                                                                                                                                                                                                                                                                                                                                                                                                                                                                                                                                                                                                                                                                                                                                                                                                                                                                                                                                                                                                                                                                                                                                                                                                                                                                                                                                                                                                                                                                                                                                                                                                                                                                                                                                                                                                                                                                                                                                                                                                                                                                                                                           | Application of the Control of the Co | A CONTRACTOR OF THE PARTY OF TH | 7.52      | 10.18     |
| Partially<br>Agree | 11.95  | 14.60                                                                                                                                                                                                                                                                                                                                                                                                                                                                                                                                                                                                                                                                                                                                                                                                                                                                                                                                                                                                                                                                                                                                                                                                                                                                                                                                                                                                                                                                                                                                                                                                                                                                                                                                                                                                                                                                                                                                                                                                                                                                                                                          | 15.04                                                                                                                                                                                                                                                                                                                                                                                                                                                                                                                                                                                                                                                                                                                                                                                                                                                                                                                                                                                                                                                                                                                                                                                                                                                                                                                                                                                                                                                                                                                                                                                                                                                                                                                                                                                                                                                                                                                                                                                                                                                                                                                          | 16.81                                                                                                                                                                                                                                                                                                                                                                                                                                                                                                                                                                                                                                                                                                                                                                                                                                                                                                                                                                                                                                                                                                                                                                                                                                                                                                                                                                                                                                                                                                                                                                                                                                                                                                                                                                                                                                                                                                                                                                                                                                                                                                                          |           |           |
| Strongly<br>Agree  | 22.12  | 27.43                                                                                                                                                                                                                                                                                                                                                                                                                                                                                                                                                                                                                                                                                                                                                                                                                                                                                                                                                                                                                                                                                                                                                                                                                                                                                                                                                                                                                                                                                                                                                                                                                                                                                                                                                                                                                                                                                                                                                                                                                                                                                                                          | 24.34                                                                                                                                                                                                                                                                                                                                                                                                                                                                                                                                                                                                                                                                                                                                                                                                                                                                                                                                                                                                                                                                                                                                                                                                                                                                                                                                                                                                                                                                                                                                                                                                                                                                                                                                                                                                                                                                                                                                                                                                                                                                                                                          | 23.89                                                                                                                                                                                                                                                                                                                                                                                                                                                                                                                                                                                                                                                                                                                                                                                                                                                                                                                                                                                                                                                                                                                                                                                                                                                                                                                                                                                                                                                                                                                                                                                                                                                                                                                                                                                                                                                                                                                                                                                                                                                                                                                          | 34.51     | 31.42     |