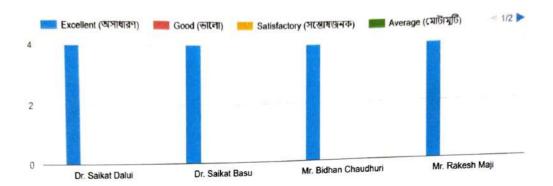

#### Name of the Teachers of Physics Department

- 1. Dr. Saikat Dalui, Assistant Professor
- 2. Dr. Saikat Basu, Assistant Professor
- 3. Bidhan Chowdhury, SACT
- 4. Rakesh Maji, Trainee Teacher

#### Feedback

To evaluate performances of the individual teachers of Physics Department, we put 10 questions to the outgoing students keeping in mind different perspective of teaching learning environment in the Department. The response was overwhelmingly positive. We are determined to keep the environment for all upcoming sessions also.