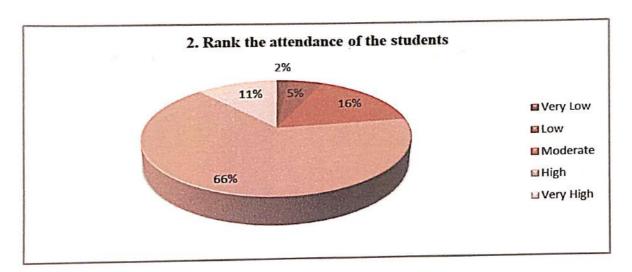

Teachers' Feedback on outgoing students and teaching ambience

| Rating system | Q1 (in %) | Q2 (in %) | Q3 (in %) | Q4 (in %) | Q5 (in %) |
|---------------|-----------|-----------|-----------|-----------|-----------|
| Very low      | 0.0       | 1.64      | 1.64      | 4.92      | 1.64      |
| Low           | 16.39     | 4.92      | 3.28      | 1.64      | 4.92      |
| Moderate      | 29.51     | 16.39     | 22.95     | 16.39     | 8.20      |
| High          | 45.90     | 65.57     | 62.30     | 49.18     | 36.07     |
| Very High     | 8.20      | 11.48     | 9.84      | 27.87     | 49.18     |