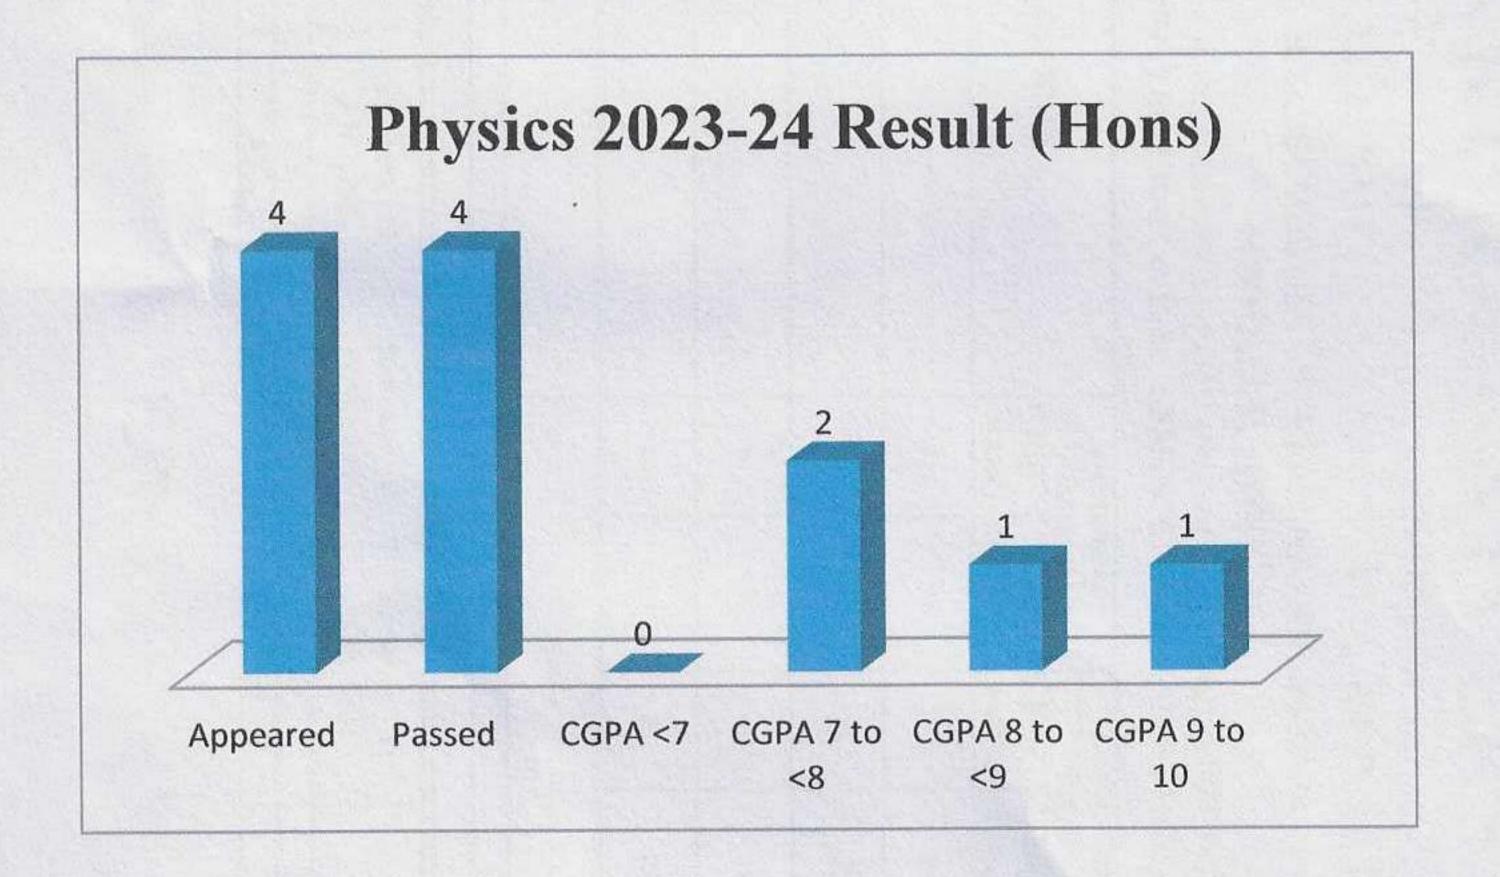

#### Feedback

To evaluate performances of the individual teachers of Physics Department, we put 10 questions to the outgoing students keeping in mind different perspective of teaching learning environment in the Department. The response was overwhelmingly positive. We are determined to keep the environment for all upcoming sessions also.