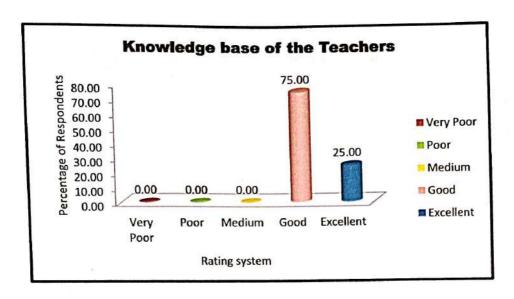

| editivs |



Sonamukhi (2000) Bankura (

Department of Geography
Sonamukhi College
Sonamukhi, Bankura

Principal is





















Sonamukhi, Di. Banki



# Departmental Feedback from Students, 2024

Dept. of Geography, Sonamukhi College, Sonamukhi, Bankura.722207 geography@sonamukhicollege.ac.in







Department of Geography
Sonamukhi College
Sonamukhi, Bankura















Sonamukari Collection



Principal onego Principal onego Sonamukhi, Dr. Bankura

# Sonamukhi College Department of Political Science Sonamukhi

# Bankura-722207, West Bengal.

Overall Departmental Feedback Analysis (For Students) 2023-24

# Feedback Evaluation

The following data shows the feedback of the students on various areas including communication skills, where 60% response was excellent and 40% was very good. Following this, in the second question related to the Knowledge base of the teachers, 80% responded on excellent, 15% on very good and 5% on good. Similarly, concerning the lesson plans, 75% responded on excellent, 22% in very good and 3% on good. Additionally, regarding the Regularity and Punctuality of teachers the student's response was excellent 60%, very goo