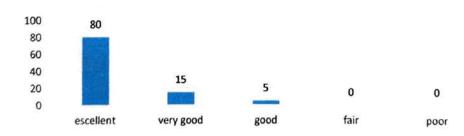

ery good and 3% on good. Additionally, regarding the Regularity and Punctuality of teachers the student's response was excellent 60%, very good 37% and good 3%. Concerning the use of teaching Aids by the teachers the students responded in following way, excellent 77%, very good 17% and good 6%. Lastly, on the question related to the accessibility inside and outside of the class the students' response were, excellent 53%, very good 31% and good 16%. Therefore, it can be concluded that the overall performance of the teachers of the department seems excellent, as this data clearly shows that none of the student responded on fair and poor.

# 1. Communication skills of Teachers

# Table:1 8 6 4 2 60% 40% 0 0 0 Excellent Very Good Good Fair poor

# 2. Knowledge base of the teachers

# Table:2



Principal Sonamukhi College Sonamukhi, Bankura Department of Political Science Sonamukhi College, Bankura

# 3. Lesson plans for the teaching

# Table:3



# 4. Regularity and Punctuality

# Table:4



# 5. Uses of teaching aids

# Table:5



# 6. Accessibility inside and outside of the class

# Table:6



Principal
Sonamukhi College
Sonamukhi, Bankura

Do Borffa Andrology Art, 12, 24 Art, 12, 24 Sonamukhi College, Bankura

# Department of Physics, Sonamukhi College

Result Analysis of the outgoing students (2023-24 batch)

| Academic Session | 2023-24 |
|------------------|---------|
| Appeared         | 4       |
| Passed           | 4       |
| CGPA <7          | 0       |
| CGPA 7 to <8     | 2       |
| CGPA 8 to <9     | 1       |
| CGPA 9 to 10     | 1       |



**Comment:** All