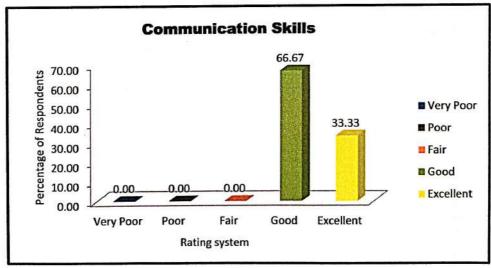

| editivs |



Sonamukhi (2000) Bankura (

Department of Geography
Sonamukhi College
Sonamukhi, Bankura

Principal is





















Sonamukhi, Di. Banki



# Departmental Feedback from Students, 2024

Dept. of Geography, Sonamukhi College, Sonamukhi, Bankura.722207 geography@sonamukhicollege.ac.in







Department of Geography
Sonamukhi College
Sonamukhi, Bankura















Sonamukari Collection



Principal onego Principal onego Sonamukhi, Dr. Bankura

# Sonamukhi College Department of Political Science Sonamukhi

# Bankura-722207, West Bengal.

Overall Departmental Feedback Analysis (For Students) 2023-24

# Feedback Evaluation

The following data shows the feedback of the students on various areas including communication skills, where 60% response was excellent and 40% was very good. Following this, in the second question related to the Knowledge base of the teachers, 80% responded on excellent, 15% on very good and 5% on good. Similarly, concerning the lesson plans, 75% responded on excellent, 22% in very good and 3% on good. Additionally, regarding the Regularity and Punctual