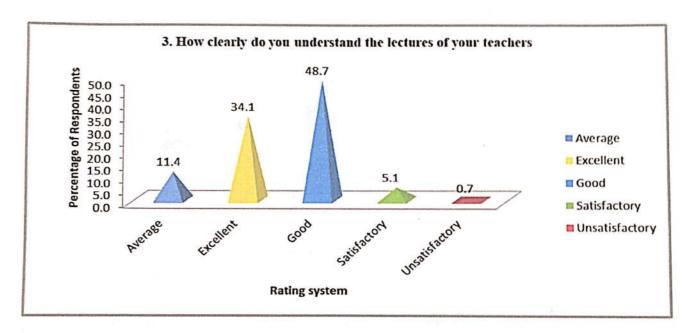

How regular is your teacher in the class?
 responses

2. Does your teacher attend the classes on time? 12 responses

3. How clearly do you understand the lectures of your teachers? 12 responses